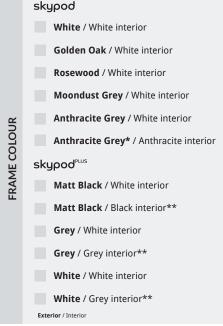

#### **FRAME COLOURS**

ANTHRACITE GREY White interior

ANTHRACITE GREY\* Anthracite interior

GREY White interior

ROSEWOOD

GOLDEN OAK

White interior

Grey interior\*\*

White interior

WHITE

Grey interior\*\*

\* Anthracite Grey/Anthracite Grey not available for Skypod with a 35° fixed pitch \*\* Black and grey internal finishes on Skypod Plus are produced by a spraying process

White interior