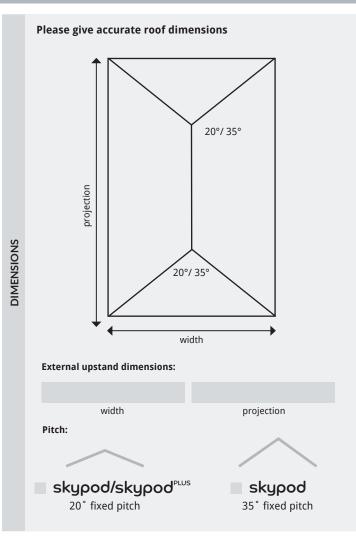

#### SKYPOD/ SKYPOD PLUS

Up to 1.5m x 2.75m

Up to 1.5m x 7.45m

Up to 2.75m x 8.7m

Up to 2.75m x 2.75m

Up to 1.5m x 1.5m

Skypod available in 20° and 35° pitches. Skypod Plus available in 20° pitch only.