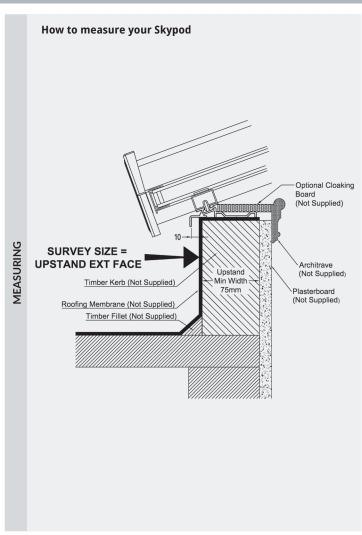

contact skypod@deeplas.co.uk

#### **FRAME COLOURS**





ANTHRACITE GREY White interior



ANTHRACITE GREY\* Anthracite interior



GREY White interior



ROSEWOOD



GOLDEN OAK



White interior









Grey interior\*\*





White interior



WHITE

Grey interior\*\*

\* Anthracite Grey/Anthracite Grey not available for Skypod with a 35° fixed pitch \*\* Black and grey internal finishes on Skypod Plus are produced by a spraying process

White interior

### **GLASS COLOURS**













BLUE

BRONZE AQUA

#### SKYPOD/ SKYPOD PLUS



Up to 1.5m x 2.75m



Up to 1.5m x 7.45m



Up to 2.75m x 8.7m



Up to 2.75m x 2.75m



Up to 1.5m x 1.5m

Skypod available in 20° and 35° pitches. Skypod Plus available in 20° pitch only.

# **Skypod Quote request form**



#### skypod@deeplas.co.uk













NOTES