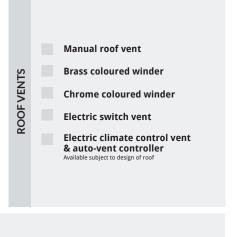

t skypod@deeplas.co.uk

#### **FRAME COLOURS**





ANTHRACITE GREY White interior



ANTHRACITE GREY\* Anthracite interior



GREY White interior



ROSEWOOD



GOLDEN OAK



White interior









Grey interior\*\*





White interior



WHITE

Grey interior\*\*

\* Anthracite Grey/Anthracite Grey not available for Skypod with a 35° fixed pitch \*\* Black and grey internal finishes on Skypod Plus are produced by a spraying process

White interior

### **GLASS COLOURS**













BLUE

BRONZE AQUA

#### SKYPOD/ SKYPOD PLUS



Up to 1.5m x 2.75m



Up to 1.5m x 7.45m



Up to 2.75m x 8.7m



Up to 2.75m x 2.75m



Up to 1.5m x 1.5m

Skypod available in 20° and 35° pitches. Skypod Plus available in 20° pitch only.

# **Skypod Quote request form**



#### skypod@deeplas.co.uk













NOTES