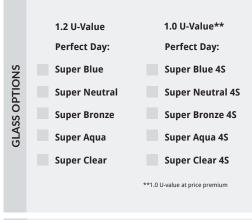

act skypod@deeplas.co.uk

#### **FRAME COLOURS**





ANTHRACITE GREY White interior



ANTHRACITE GREY\* Anthracite interior



GREY White interior



ROSEWOOD



GOLDEN OAK



White interior









Grey interior\*\*





White interior



WHITE

Grey interior\*\*

\* Anthracite Grey/Anthracite Grey not available for Skypod with a 35° fixed pitch \*\* Black and grey internal finishes on Skypod Plus are produced by a spraying process

White interior

### **GLASS COLOURS**













BLUE

BRONZE AQUA

#### SKYPOD/ SKYPOD PLUS



Up to 1.5m x 2.75m



Up to 1.5m x 7.45m



Up to 2.75m x 8.7m



Up to 2.75m x 2.75m



Up to 1.5m x 1.5m

Skypod available in 20° and 35° pitches. Skypod Plus available in 20° pitch only.

# **Skypod Quote request form**



#### skypod@deeplas.co.uk













NOTES