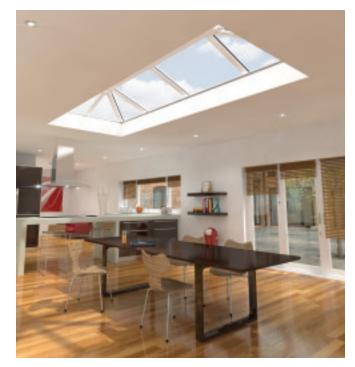

### SKYPOD

Up to 1.5m x 2.75m

Up to 1.5m x 7.45m

Up to 2.75m x 8.7m

Note: Design will vary dependent on size. All Skypod skylights are made-to-order, and you will receive a design to sign-off before the item goes into production.