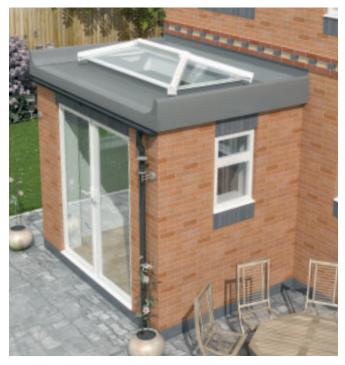

### SKYPOD

Up to 1.5m x 2.75m

Up to 1.5m x 7.45m

Up to 2.75m x 8.7m

Note: Design will vary dependent on size. All Skypod skylights are made-to-order, and you will receive a design to sign-off before the item goes into production.