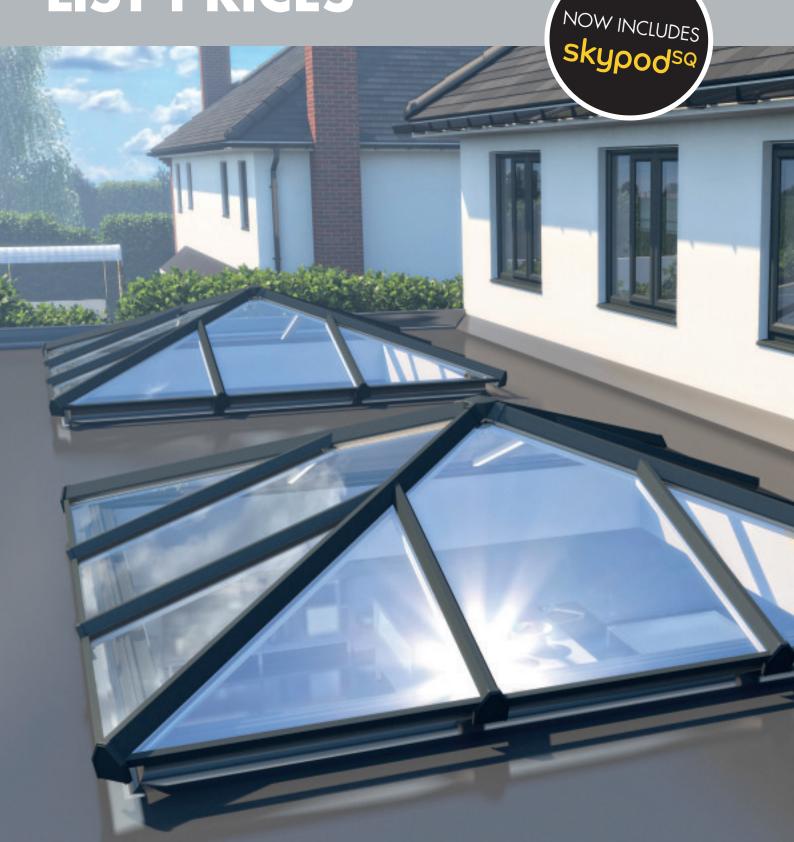

# **NEW Skypod<sup>®</sup>** LIST PRICES

Skypod with no side rafter bars

With this 3-bar gable design, you can create larger skylights