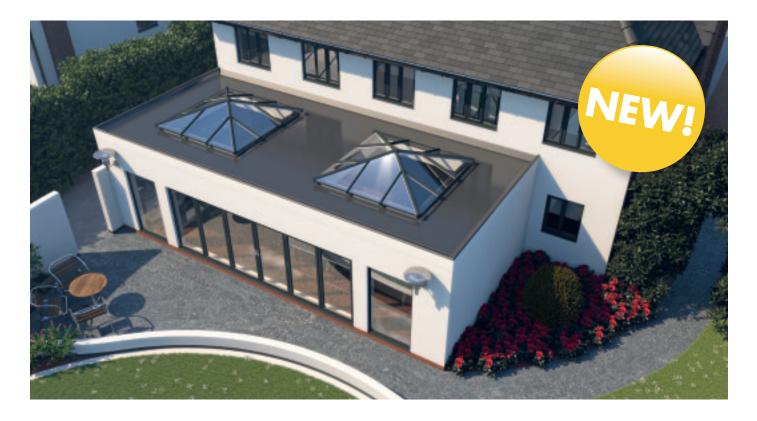

### SKYPOD

Up to 1.5m x 2.75m

Up to 1.5m x 7.45m

Up to 2.75m x 8.7m

Note: Design will vary dependent on size. All Skypod skylights are made-to-order, and you will receive a design to sign-off before the item goes into production.