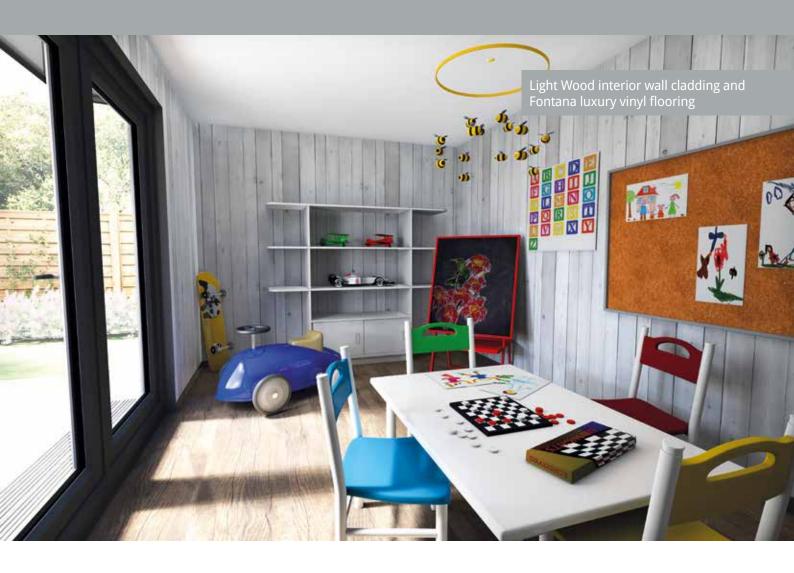

#### A place to work, rest or play

If you choose a Steel Frame Kyube you have the choice of internal finishes that come as standard to create your perfect garden retreat.

#### Flooring options

HUNTSVILLE CLEVELAND

**Recycled PVC-U Skirting** 

Skirting and architrave

SATIN

**Décor Wall Cladding Options** 

Completing the internal finish of your Steel Frame Kyube Building, our internal cladding is quick and easy to install and simple to keep looking its best. The wall panelling comes in four classic colour and texture options. Inspired by nature, they help create a cosy atmosphere and are the perfect finishing touch to your building.

#### **Luxury Vinyl Tile Flooring**

The slip and water-resistant design of the vinyl flooring make it particularly ideal for garden rooms as it is both hard-wearing and durable. The easy maintenance, together with great sound and heat insulation properties ensures that luxury vinyl flooring is a great, cost-effective alternative to the real stone or wood flooring.