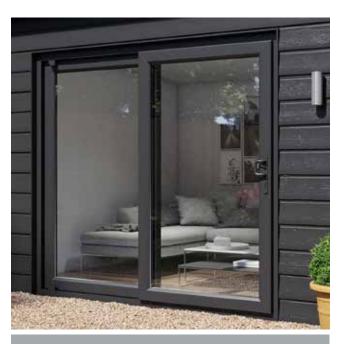

Patio Door with cladding in Moondust Grey

#### **Window and Door Colour Options**

All our Kyube Garden Rooms come with either a French Door (opens outwards) or with our Patio Door. Our windows and doors are all made to the highest energy and security standards. Our windows and doors come in a range of colours to choose from.

## Energy efficient, high security windows and doors

- ▶ A-rated double glazed windows
- ▶ High-security multi-point locking system on all doors
- ▶ French Door option (open outwards) or Patio Door (left or right opening view from the outside)
- ▶ Frames available in a range of colours.