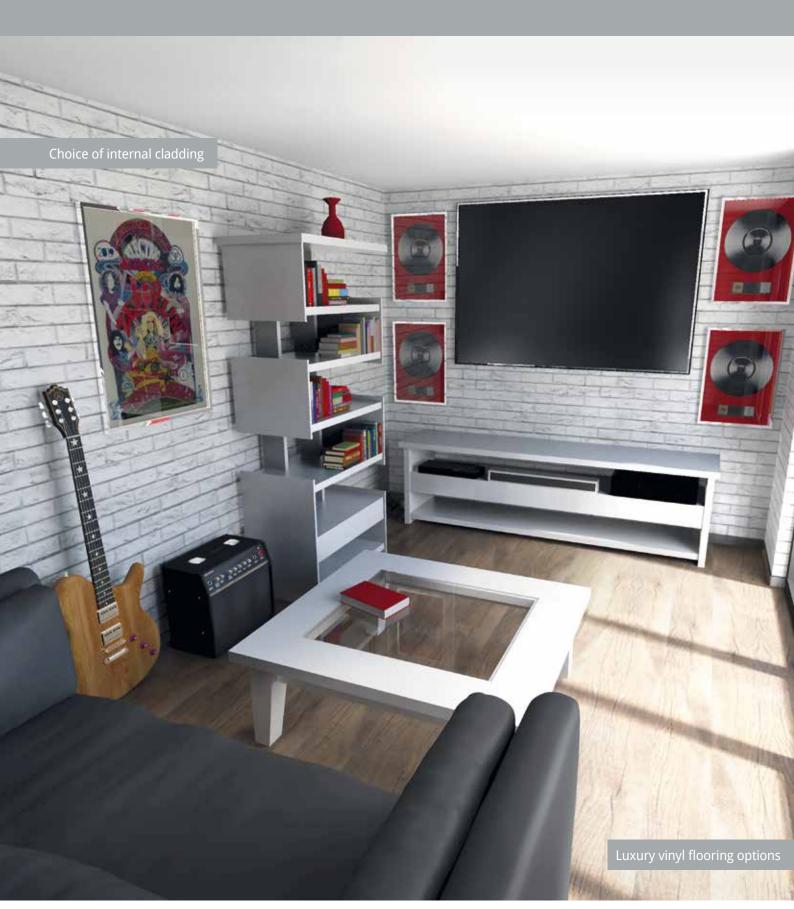

#### Décor choice

Internal cladding

BROWN

LIGHT

#### Flooring options

HUNTSVILLE CLEVELAND

**Recycled PVC-U Skirting** 

Skirting and architrave

SATIN

**Décor Wall Cladding Options** 

Completing the internal finish of your Steel Frame Kyube Building, our internal cladding is quick and easy to install and simple to keep looking its best. The wall panelling comes in four classic colour and texture options. Inspired by nature, they help create a cosy atmosphere and are the perfect finishing touch to your building.

#### **Luxury Vinyl Tile Flooring**

The slip and water-resistant design of the vinyl flooring make it particularly ideal for garden rooms as it is both hard-wearing and durable. The easy maintenance, together with great sound and heat insulation properties ensures that luxury vinyl flooring is a great, cost-effective alternative to the real stone or wood flooring.