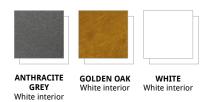

#### **Door colour options**

All frames are white internally

#### **French Doors**

French Doors are a more traditional style of patio door, full of charm and character. Our French Doors open outwards to maximise space internally. You have a choice of 3 frame colours externally with a clean, white internal finish.

#### **Patio Door**

The Patio Door option allows maximum light into your Garden Building. They conform to PAS24 standards, which are the latest security regulations for patio doors. You have 3 colour choices externally with a white internal finish. In addition, there are left or right opening options available.