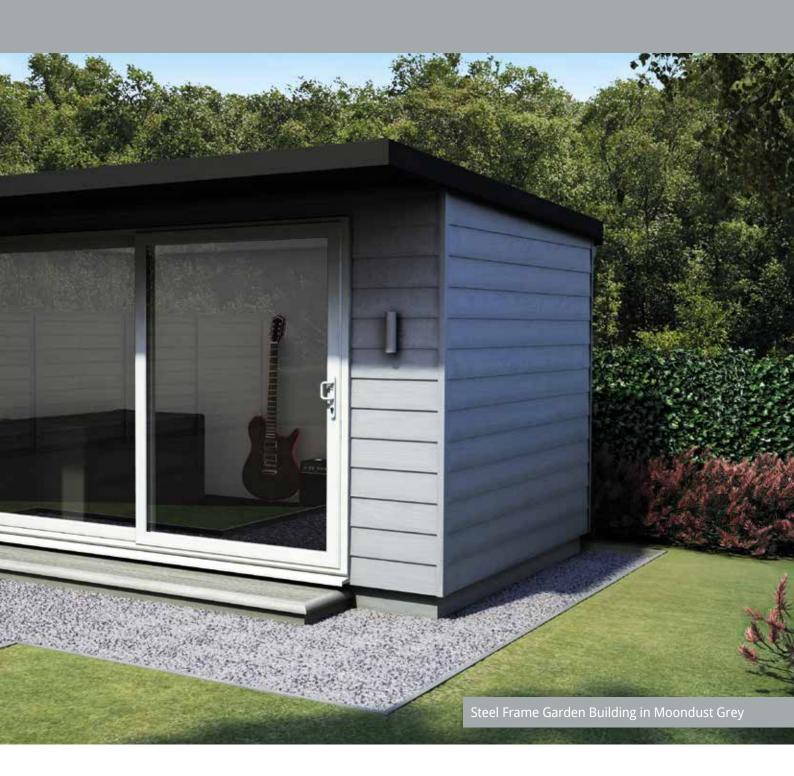

# STEEL FRAME

Each of our Steel Frame Buildings comes with a 50-year guarantee on the frame, so you can enjoy the peace of mind that the building will stand the test of time.

Our Steel Frame Buildings are fully finished inside and out. We offer a selection of beautiful, hardwearing luxury vinyl flooring options and a choice of décor internal cladding finishes. You can also pick from a selection of our low maintenance roomline skirting, giving you a high-quality interior finish which is personal to you.

All our Kyube Buildings come with 100mm cavity wall insulation and an insulated steel roof. Added to the interior finishes, this gives you a garden building solution which is ready to go from day one.

Patio Door with cladding in Moondust Grey

#### **Price includes:**

- ▶ Insulated Steel Roof with 750mm Canopy
- ▶ PVC Patio or French Door size and colour options
- ▶ Composite External Cladding in a choice of 6 colours
- ▶ Composite front decked step 4 colour options
- ▶ Internal finish Décor Cladding, PVC-U Skirting and Luxury Vinyl Flooring colour options available
- ▶ 100mm cavity insulation
- ▶ 50-Year Guarantee Steel Frame only
- ▶ Plug and play electric pack