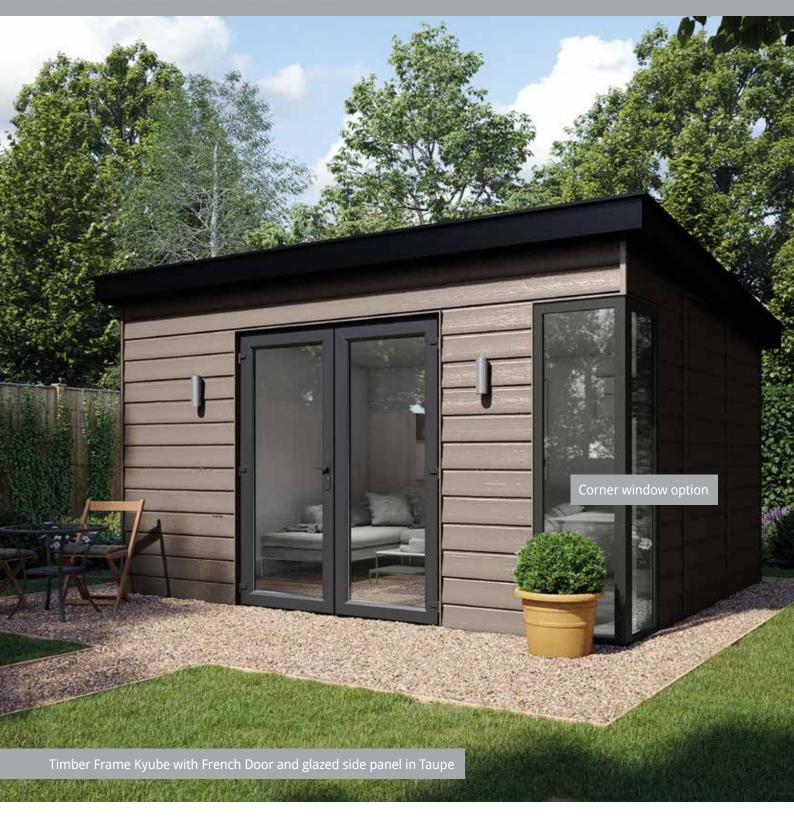

# TIMBER FRAME

Our Timber Frame Buildings are perfect if you are after a little more flexibility on your finishes. They come with high-quality external finishing, such as six colour options for External Cladding, our composite tiled roof, pre-wired stainless steel external lighting, plus the choice of French or Patio Doors. Our Timber Frame Buildings come unfinished internally. Inside the walls are a timber finish with a 90mm wooden floor,

giving you complete flexibility and control of the look and feel of the interior design.

All our Kyube Timber Rooms come with a 10-year guarantee, so you get peace of mind as well as flexibility.

#### **Price includes:**

- ▶ Composite tile roof
- ▶ Corner window option (left or right)
- ▶ PVC Patio or French Door options
- ▶ Composite External Cladding in 6 colour choices
- ▶ 10-Year Guarantee Timber Frame only
- ▶ Plug and play electric pack

#### Features & Benefits:

- ▶ 10-Year Guarantee
- ▶ Long lasting low maintenance composite cladding
- ▶ Unique corner window option
- ▶ Supplied with all windows and doors

- Natural modern look
- ▶ Modular building for easy installation