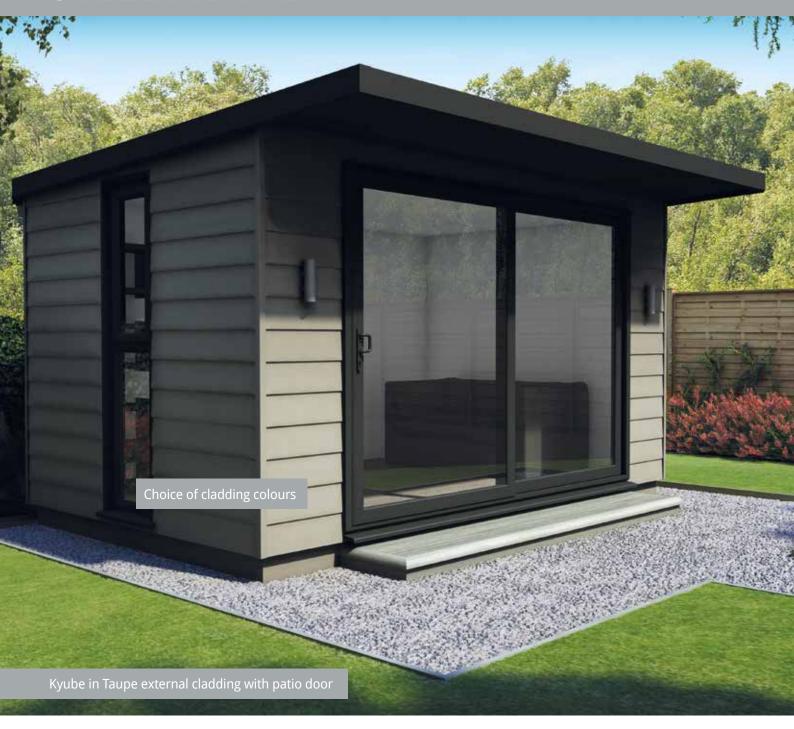

Patio Door with cladding in Moondust Grey

#### **Price includes:**

- ▶ Insulated Steel Roof with 750mm Canopy
- ▶ PVC Patio or French Door size and colour options
- ▶ Composite External Cladding in a choice of 6 colours
- ▶ Composite front decked step 4 colour options
- ▶ Internal finish Décor Cladding, PVC-U Skirting and Luxury Vinyl Flooring colour options available
- ▶ 100mm cavity insulation
- ▶ 50-Year Guarantee Steel Frame only
- ▶ Plug and play electric pack

#### Features & Benefits:

- ▶ 50-Year Guarantee on Steel Frame
- ▶ Long lasting low maintenance composite cladding
- ▶ Internal Finish

French Door with cladding in Anthracite Grey

- ▶ Supplied with all windows and doors
- Natural modern look
- Insulated to use all year round