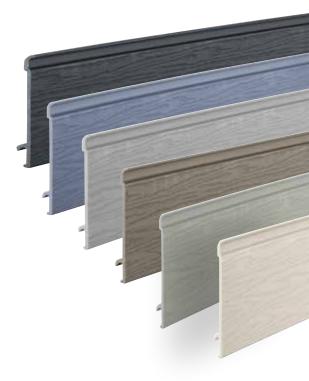

#### **External cladding colour options**

Supplied with matching trims

#### **External Cladding**

Available in 6 colours, our premium composite cladding system. It's made from a unique new composite material which means it's incredibly resilient, yet amazingly easy to work with and fit. What's really revolutionary though is that it has minimal contraction or expansion whatever the weather conditions, which makes it perfectly suited to garden rooms. All our external cladding comes with a 10-year guaranteed weatherproof performance and is fire performance tested in the UK to achieve BS EN 13501.