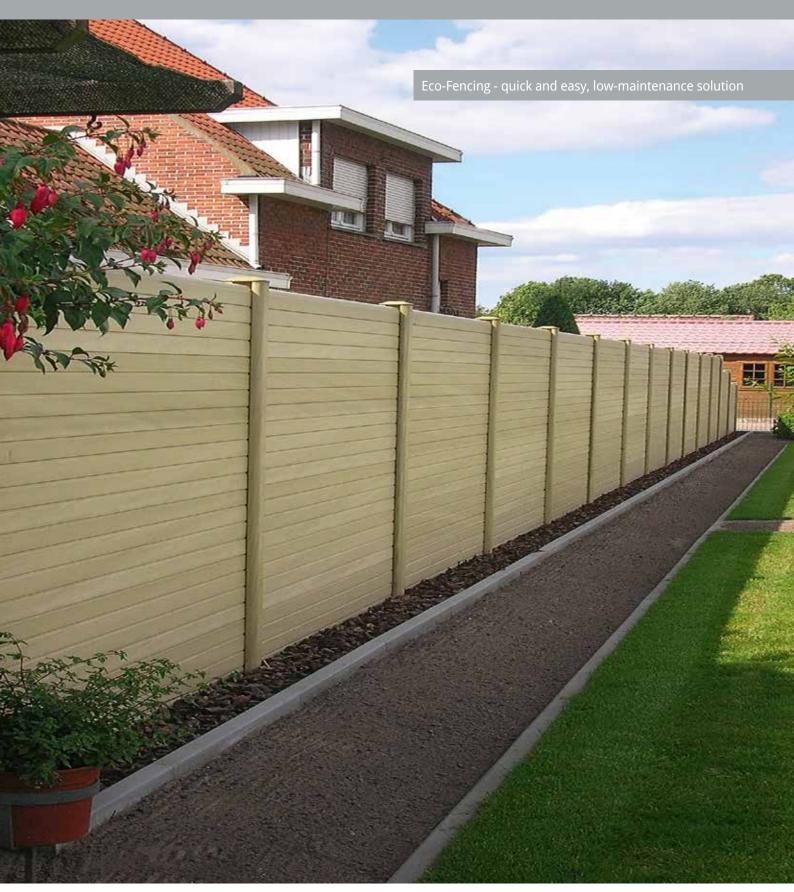

## THE COMPLETE GARDEN SOLUTION

We offer a range of high-quality outdoor products to complement your Garden Building. Including quality non-slip solid Composite Decking, Balustrade and easy to install, no maintenance Twinson and Eco-Fencing.

For more information on completing your garden, where you can view all our products and download a brochure please visit www.deeplas.co.uk

Composite Decking - the durable alternative to timber