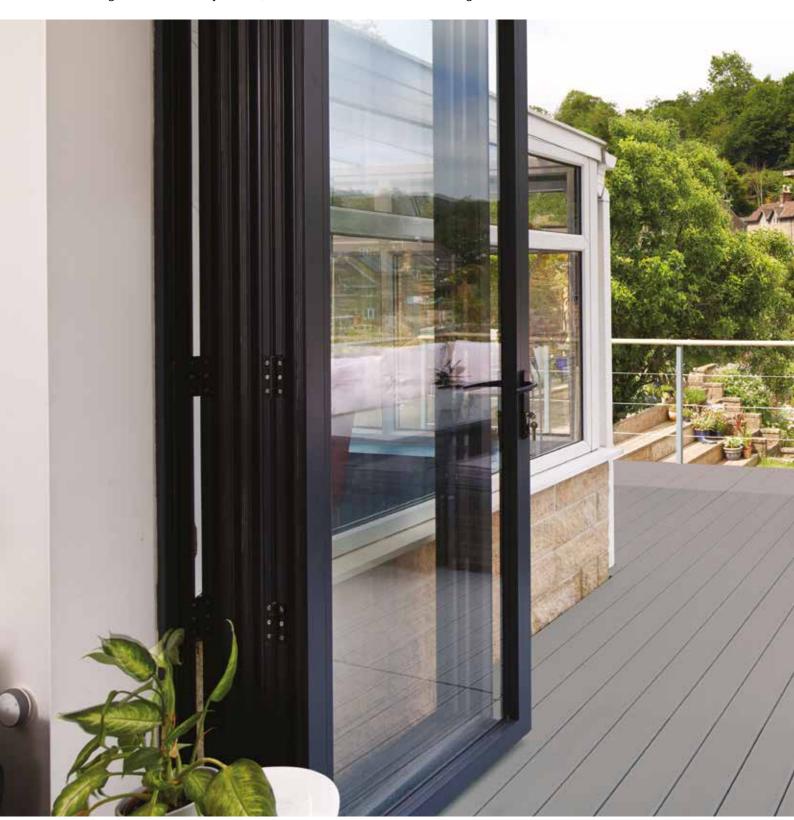

Patio Door with cladding in Moondust Grey

#### **Window and Door Colour Options**

All our Kyube Garden Rooms come with either a French Door (opens outwards) or with our Patio Door. Our windows and doors are all made to the highest energy and security standards. Our windows and doors come in a range of colours to choose from.

#### **French Doors**

French Doors are a more traditional style of patio door, full of charm and character. Our French Doors open outwards to maximise space internally. You have a choice of 3 frame colours externally with a clean, white internal finish.

#### **Patio Door**

The Patio Door option allows maximum light into your Garden Building. They conform to PAS24 standards, which are the latest security regulations for patio doors. You have 3 colour choices externally with a white internal finish. In addition, there are left or right opening options available.