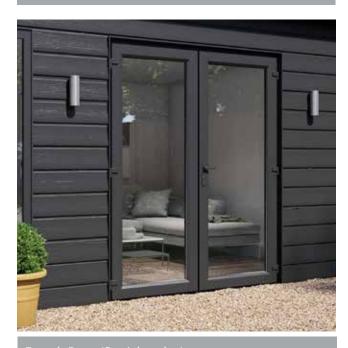

Patio Door with cladding in Moondust Grey

#### Features & Benefits:

- ▶ 50-Year Guarantee on Steel Frame
- ▶ Long lasting low maintenance composite cladding
- ▶ Internal Finish

French Door with cladding in Anthracite Grey

- ▶ Supplied with all windows and doors
- Natural modern look
- Insulated to use all year round

#### **French Doors**

French Doors are a more traditional style of patio door, full of charm and character. Our French Doors open outwards to maximise space internally. You have a choice of 3 frame colours externally with a clean, white internal finish.

#### **Patio Door**

The Patio Door option allows maximum light into your Garden Building. They conform to PAS24 standards, which are the latest security regulations for patio doors. You have 3 colour choices externally with a white internal finish. In addition, there are left or right opening options available.