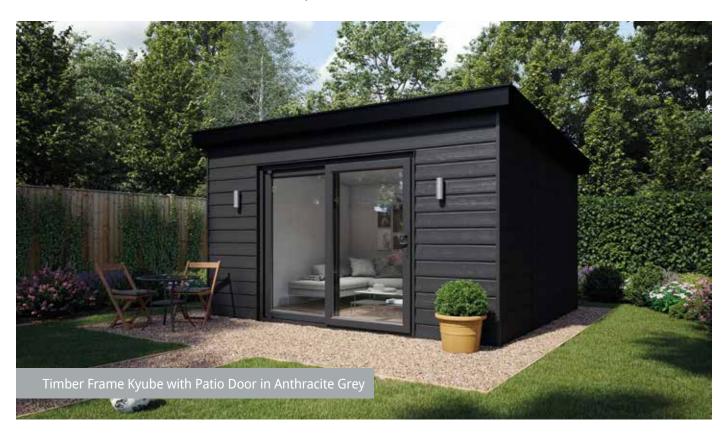

# TIMBER FRAME

Our Timber Frame Buildings are perfect if you are after a little more flexibility on your finishes. They come with high-quality external finishing, such as six colour options for External Cladding, our composite tiled roof, pre-wired stainless steel external lighting, plus the choice of French or Patio Doors. Our Timber Frame Buildings come unfinished internally. Inside the walls are a timber finish with a 90mm wooden floor,

giving you complete flexibility and control of the look and feel of the interior design.

All our Kyube Timber Rooms come with a 10-year guarantee, so you get peace of mind as well as flexibility.

#### **Price includes:**

- ▶ Composite tile roof
- ▶ Corner window option (left or right)
- ▶ PVC Patio or French Door options
- ▶ Composite External Cladding in 6 colour choices
- ▶ 10-Year Guarantee Timber Frame only
- ▶ Plug and play electric pack

#### Features & Benefits:

- ▶ 10-Year Guarantee
- ▶ Long lasting low maintenance composite cladding
- ▶ Unique corner window option
- ▶ Supplied with all windows and doors

- Natural modern look
- ▶ Modular building for easy installation