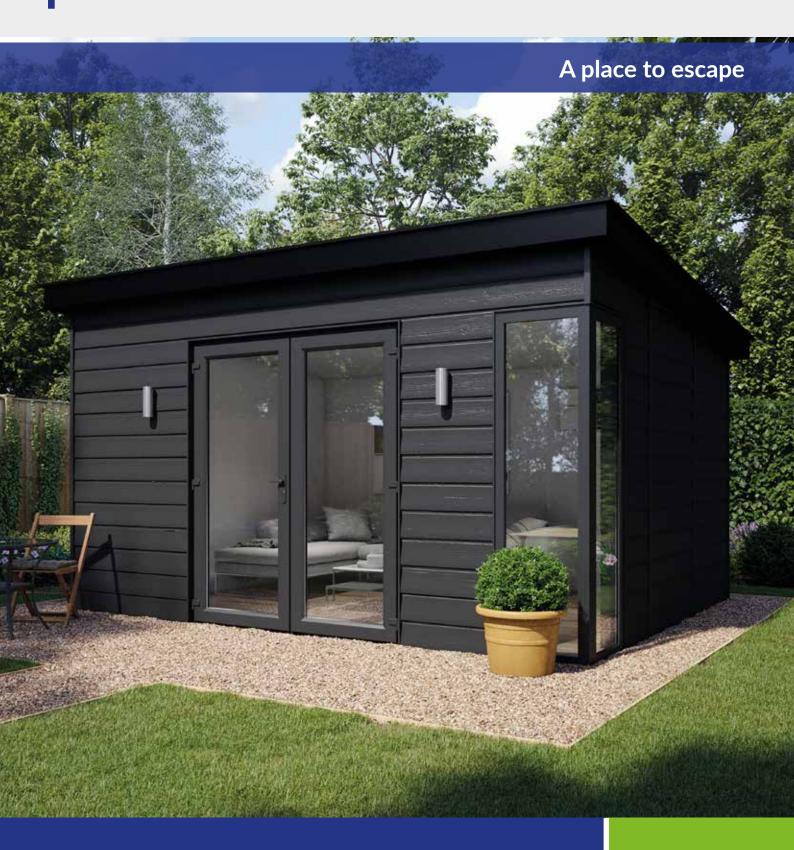

#### Your garden - a place to escape

Get more out of your garden with one of our bespoke Kyube Garden Rooms. We've created a range of Garden Buildings which can be tailored to your specific requirements, handmade to order and can be delivered to your home within a month. Easy to construct, your Kyube can be ready to use in as little as two days after delivery.

Whether you want to create a home office, entertainment space, or even a child's playroom, our flexible options ensure it's easy to design your own Kyube - creating that much needed additional space in your home which can be used all year round.

## **LOVE YOUR GARDEN...**

We offer two bespoke Kyube solutions, which can be adapted to suit your taste and requirements.

Firstly, our Timber Frame building. This option comes fitted with your choice of exterior cladding, plus your selection of door, door furniture and window colour. The interior is left unfinished, allowing you to create your own interior solution.

The second option is our Steel Frame building, which is a complete ready-to-use solution. In addition to choosing your exterior finishes, this frame comes completely insulated and with a selection of interior decor options for you to choose from. Both frame options are available in a range of sizes, with a variety of corner window options to suit any shape and sized garden.