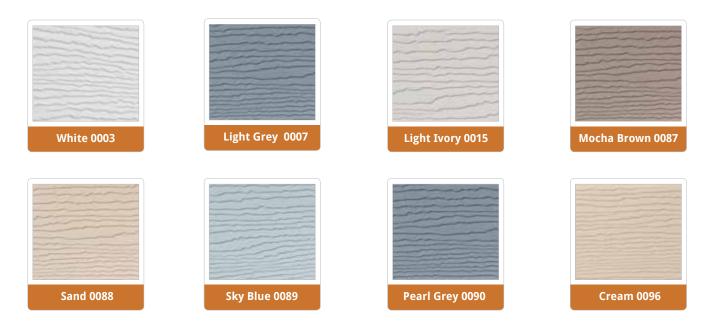

#### Colours to enhance every project

Embossed PVC-U cladding is available in a wide range of colours to suit all tastes:

| Product code | Description                             | Length | Qty per box |
|--------------|-----------------------------------------|--------|-------------|
| P1024        | Double shiplap plank (300mm)            | 6m     | 2           |
| P1028        | Starter trim with batten cover and drip | 6m     | 5           |
| P1021        | Two part edge trim                      | 6m     | 10          |
| P1020        | Edge trim                               | 6m     | 10          |
| P1122        | Two part corner trim                    | 6m     | 10          |
| P1013        | Centre joint                            | 6m     | 5           |
| P1029        | Butt joint for P1024                    | 6m     | 10          |
|              |                                         |        |             |
| P1022        | Starter trim (only available in white)  | 6m     | 5           |