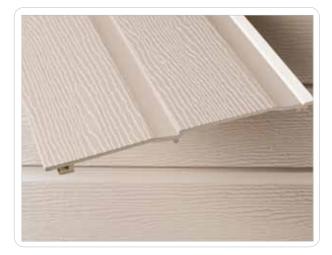

#### Refresh tired, old brickwork or timber cladding with robust, fresh PVC-U embossed shiplap cladding.

Deeplas PVC-U shiplap cladding provides an attractive, low maintenance, weather resistant solution for replacing rotten timber cladding, concealing problem areas of brickwork or adding an interesting new feature to a property.

Available in shiplap style, our cladding is designed for easy installation. Our range of colours and realistic embossed finishes means you can create a truly unique appearance, whether you want a rustic timber-effect or a crisp contemporary white finish.