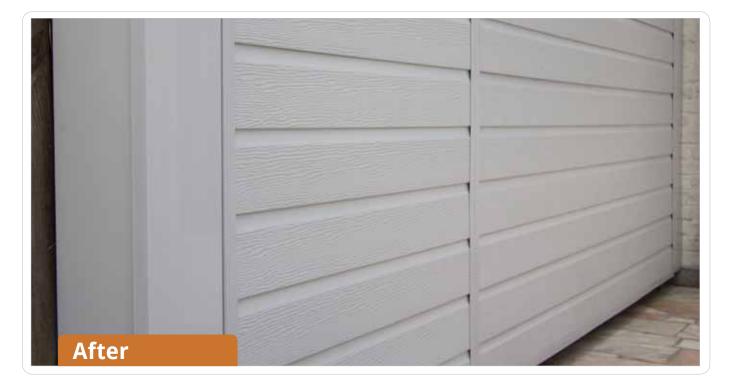

#### Refresh tired, old brickwork or timber cladding with robust, fresh PVC-U embossed shiplap cladding.

Deeplas PVC-U shiplap cladding provides an attractive, low maintenance, weather resistant solution for replacing rotten timber cladding, concealing problem areas of brickwork or adding an interesting new feature to a property.

#### Why choose embossed PVC-U cladding?

- Refresh tired, old brickwork or timber cladding with robust fresh PVC-U shiplap cladding.
- Easy-fit clip-together PVC-U shiplap cladding to enhance any home
- Attractive, low-maintenance, weather-resistant solution