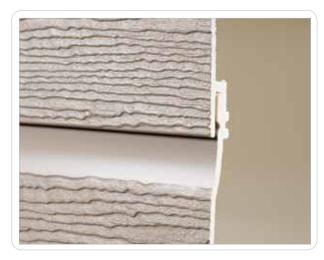

Available in shiplap style, our cladding is designed for easy installation. Our range of colours and realistic embossed finishes means you can create a truly unique appearance, whether you want a rustic timber-effect or a crisp contemporary white finish.

#### Why choose embossed PVC-U cladding?

- Refresh tired, old brickwork or timber cladding with robust fresh PVC-U shiplap cladding.
- Easy-fit clip-together PVC-U shiplap cladding to enhance any home
- Attractive, low-maintenance, weather-resistant solution