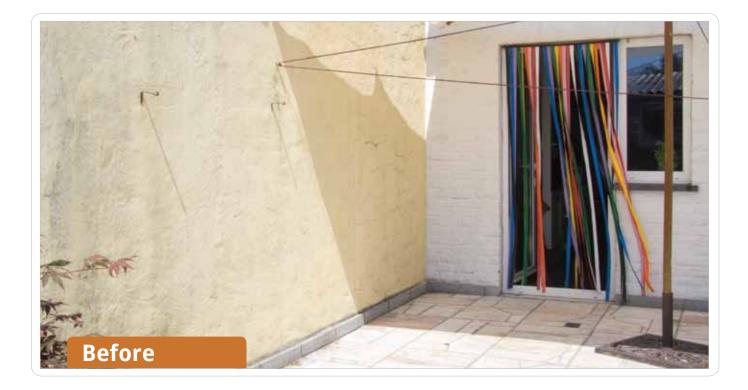

#### Refresh tired, old brickwork or timber cladding with robust, fresh PVC-U embossed shiplap cladding.

Deeplas PVC-U shiplap cladding provides an attractive, low maintenance, weather resistant solution for replacing rotten timber cladding, concealing problem areas of brickwork or adding an interesting new feature to a property.