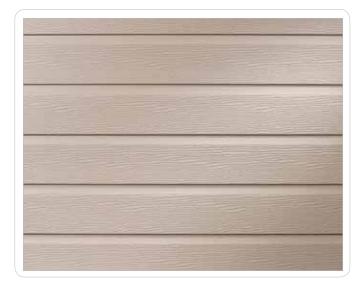

#### Refresh tired, old brickwork or timber cladding with robust, fresh PVC-U embossed shiplap cladding.

Deeplas PVC-U shiplap cladding provides an attractive, low maintenance, weather resistant solution for replacing rotten timber cladding, concealing problem areas of brickwork or adding an interesting new feature to a property.

Available in shiplap style, our cladding is designed for easy installation. Our range of colours and realistic embossed finishes means you can create a truly unique appearance, whether you want a rustic timber-effect or a crisp contemporary white finish.