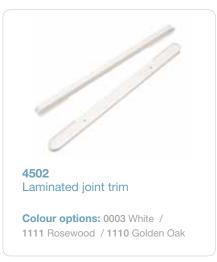

# High-strength, lightweight boards designed for easy fitting

Deeplas boards are sturdy and hard-wearing, but also lightweight and easy to handle. This, combined with a full range of matching end caps and joint trims means that fitting the boards to a high standard is fast and straightforward.

### **Colour options:**

0003 White / 1111 Rosewood / 1110 Golden Oak