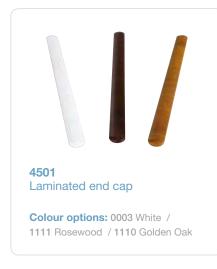

# High-strength, lightweight boards designed for easy fitting

Deeplas boards are sturdy and hard-wearing, but also lightweight and easy to handle. This, combined with a full range of matching end caps and joint trims means that fitting the boards to a high standard is fast and straightforward.

### **Colour options:**

0003 White / 1111 Rosewood / 1110 Golden Oak