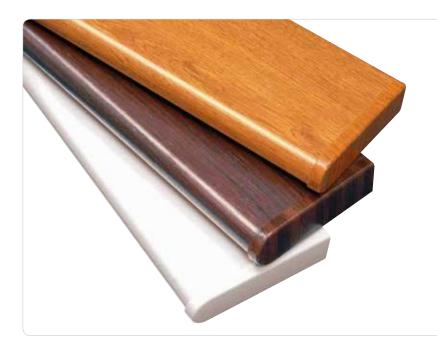

throughout your installation
- Manufactured to the highest standard using only top quality materials.
- Strong and durable laminated surface to protect against scratches, fading and water
- Back edge and underside joint is sealed to prevent moisture ingress.
- Never needs painting and is easy to clean
- Lightweight, easy-to-handle boards make fitting quick and simple
- Full range of colour-matched end caps and joint trims for a high-quality installation and professional finish
- Bullnose profile
- 23mm thick
- Boards available in 5m lengths in a range of widths, from 180mm to 900mm

## **Cleaning**

Once installed all that is required to keep the boards in pristine condition is a simple clean with a damp cloth and none abrasive cleaner.



Easy to fit



Water and UV radiation resistant



### 23mm laminated window boards

| Size  | Code | Pack Qty |
|-------|------|----------|
| 900mm | 4590 | 1 x 3m   |
| 600mm | 4560 | 1 x 3m   |
| 300mm | 4530 | 1 x 5m   |
| 250mm | 4525 | 1 x 5m   |
| 225mm | 4522 | 1 x 5m   |
| 200mm | 4520 | 1 x 5m   |
| 180mm | 4518 | 1 x 5m   |
| 150mm | 4515 | 1 x 5m   |

### **Colour options:**

0003 White / 1111 Rosewood / 1110 Golden Oak







## **Colours to suit any property**









To discuss our great product range in more detail, please call

0800 988 7307

Deeplas, Birchwood Way, Cotes Park Industrial Estate, Alfreton, Derbyshire DE55 4Q