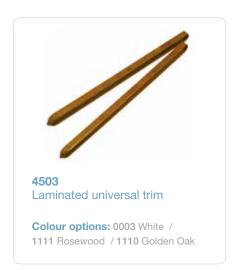

r-matched end caps and joint trims for a high-quality installation and professional finish
- Bullnose profile
- 23mm thick
- Boards available in 5m lengths in a range of widths, from 180mm to 900mm

## **Cleaning**

Once installed all that is required to keep the boards in pristine condition is a simple clean with a damp cloth and none abrasive cleaner.



Easy to fit



Water and UV radiation resistant



### 23mm laminated window boards

| Size  | Code | Pack Qty |
|-------|------|----------|
| 900mm | 4590 | 1 x 3m   |
| 600mm | 4560 | 1 x 3m   |
| 300mm | 4530 | 1 x 5m   |
| 250mm | 4525 | 1 x 5m   |
| 225mm | 4522 | 1 x 5m   |
| 200mm | 4520 | 1 x 5m   |
| 180mm | 4518 | 1 x 5m   |
| 150mm | 4515 | 1 x 5m   |

### **Colour options:**

0003 White / 1111 Rosewood / 1110 Golden Oak







## **Colours to suit any property**









To discuss our great product range in more detail, please call

0800 988 7307

Deeplas, Birchwood Way, Cotes Park Industrial Estate, Alfreton, Derbyshire DE55 4Q