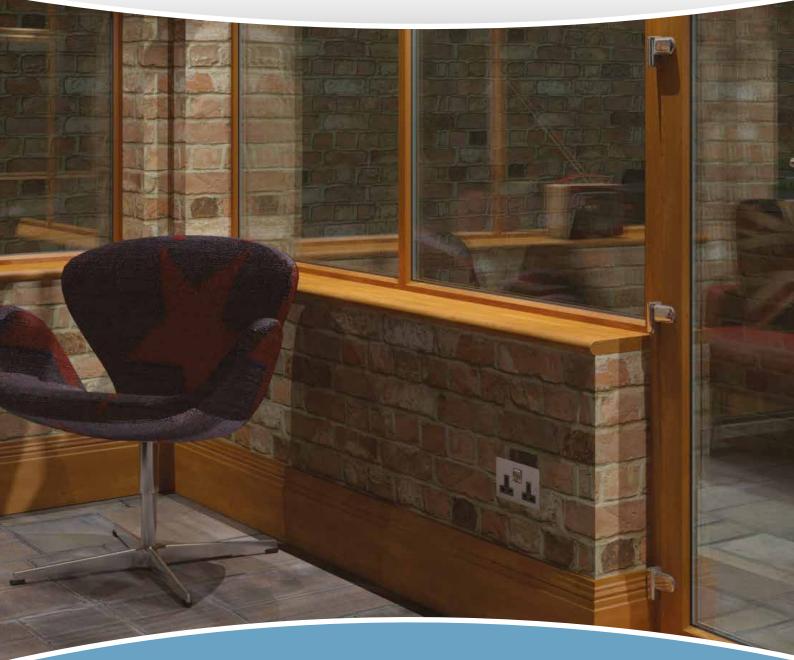

# The ultimate in window boards

If you're looking for great quality window boards, take a closer look at the boards that have it all

## Sturdy, hard-wearing, easy-tofit laminated window boards make the perfect finishing touch to any window

As the essential finishing touch to any window interior, window boards need to be attractive, hard wearing and low-maintenance. When you choose window boards from Deeplas, you get all of these benefits, combined with easy installation and a choice of colours to complement any window frame.

# High-strength, lightweight boards designed for easy fitting

Deeplas boards are sturdy and hard-wearing, but also lightweight and easy to handle. This, combined with a full range of matching end caps and joint trims means that fitting the boards to a high standard is fast and straightforward.

## Why choose Deeplas window boards?

- Add style and elegance to complement any window or consveratory
- Perfect colour match throughout your installation
- Manufactured to the highest standard using only top quality materials.
- Strong and durable laminated surface to protect against scratches, fading and water
- Back edge and underside joint is sealed to prevent moisture ingress.
- Never needs painting and is easy to clean
- Lightweight, easy-to-handle boards make fitting quick and simple
- Full range of colour-matched end caps and joint trims for a high-quality installation and professional finish
- Bullnose profile
- 23mm thick
- Boards available in 5m lengths in a range of widths, from 180mm to 900mm