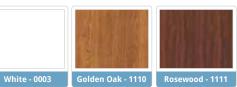

high-quality installation and professional finish
- Bullnose profile
- 23mm thick
- Boards available in 5m lengths in a range of widths, from 180mm to 900mm

## **Cleaning**

Once installed all that is required to keep the boards in pristine condition is a simple clean with a damp cloth and none abrasive cleaner.



Easy to fit



Water and UV radiation resistant



### 23mm laminated window boards

| Size  | Code | Pack Qty |
|-------|------|----------|
| 900mm | 4590 | 1 x 3m   |
| 600mm | 4560 | 1 x 3m   |
| 300mm | 4530 | 1 x 5m   |
| 250mm | 4525 | 1 x 5m   |
| 225mm | 4522 | 1 x 5m   |
| 200mm | 4520 | 1 x 5m   |
| 180mm | 4518 | 1 x 5m   |
| 150mm | 4515 | 1 x 5m   |

### **Colour options:**

0003 White / 1111 Rosewood / 1110 Golden Oak







## **Colours to suit any property**









To discuss our great product range in more detail, please call

0800 988 7307

Deeplas, Birchwood Way, Cotes Park Industrial Estate, Alfreton, Derbyshire DE55 4Q