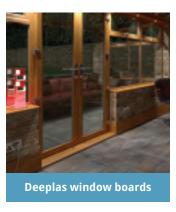

# PVC-U SHIPLAP CLADDING

### Robust, attractive, versatile cladding to enhance and refresh any home

Deeplas PVC-U shiplap cladding is the perfect way to update and restore the appearance of any building. It is ideal for replacing deteriorating timber, refresh old brickwork and add kerb appeal to your home.

### Improve the thermal efficiency of your home

PVC-U shiplap cladding can help improve the insulation of your home – offering better thermal efficiency than brick, concrete or wood.