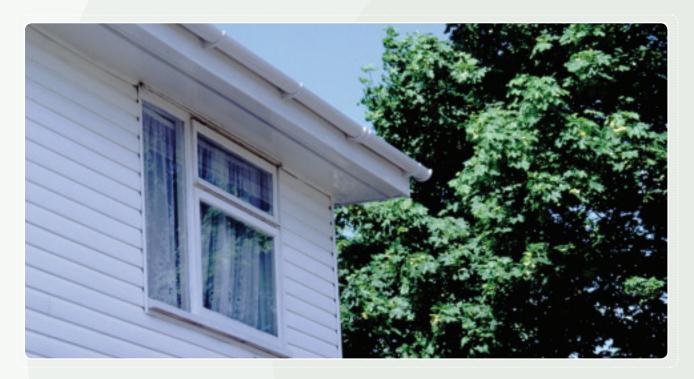

### Robust, attractive, versatile cladding to enhance and refresh any home

Deeplas PVC-U shiplap cladding is the perfect way to update and restore the appearance of any building. It is ideal for replacing deteriorating timber, refresh old brickwork and add kerb appeal to your home.

### Improve the thermal efficiency of your home

PVC-U shiplap cladding can help improve the insulation of your home – offering better thermal efficiency than brick, concrete or wood.

### Easy installation with all the high-quality components you need

Shiplap cladding is designed for easy installation, with hidden pinning for a smooth, professional finish. It is available in 100mm and 150mm plank depths in 5m lengths. We also supply all the compatible edge trims, joining pieces and corner sections you need to complete a high-quality, professional installation.