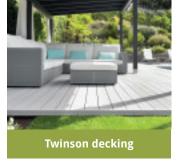

# TWINSON PREMIUM CLADDING

### Naturally beautiful, 100% recyclable cladding combining wood and PVC-U for a durable, low-maintenance solution

Twinson premium cladding can transform the appearance of any property, creating an eyecatching design feature as well as improving the thermal insulation of external walls.

### Enjoy all the aesthetics of wood with all the durability of PVC-U

When you choose Twinson cladding from Deeplas, you get the natural beauty and warmth of wood combined with the durability and low maintenance of PVC-U.