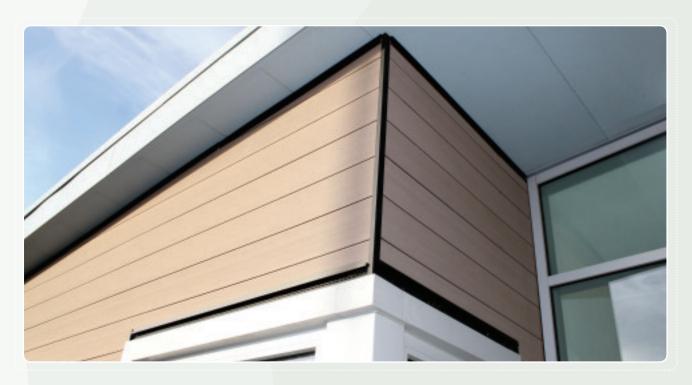

# EMBOSSED PVC-U CLADDING

#### Refresh tired, old brickwork or timber cladding with robust, fresh PVC-U embossed cladding systems

Deeplas PVC-U embossed cladding provides an attractive, low maintenance, weather resistant solution for replacing rotten timber cladding, concealing unsightly areas of brickwork or adding an interesting new feature to a property.

Available in shiplap and featheredge styles,

embossed cladding is designed for easy installation.

Our range of colours and realistic woodgrain
finishes means you can create a truly unique
appearance, whether you want a rustic timbereffect or a crisp contemporary white finish.