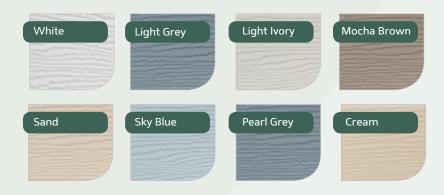

PVC-U embossed cladding systems

Deeplas PVC-U embossed cladding provides an attractive, low maintenance, weather resistant solution for replacing rotten timber cladding, concealing unsightly areas of brickwork or adding an interesting new feature to a property.

Available in shiplap and featheredge styles,

embossed cladding is designed for easy installation.

Our range of colours and realistic woodgrain
finishes means you can create a truly unique
appearance, whether you want a rustic timbereffect or a crisp contemporary white finish.





# WHY CHOOSE EMBOSSED PVC-U CLADDING?

- Quick and easy-to-install
- Low-maintenance
- Weather-resistant
- ► Full range of trims in matching RAL colours – all you need for that high-quality professional look





### Colours to enhance every project



### We also offer...