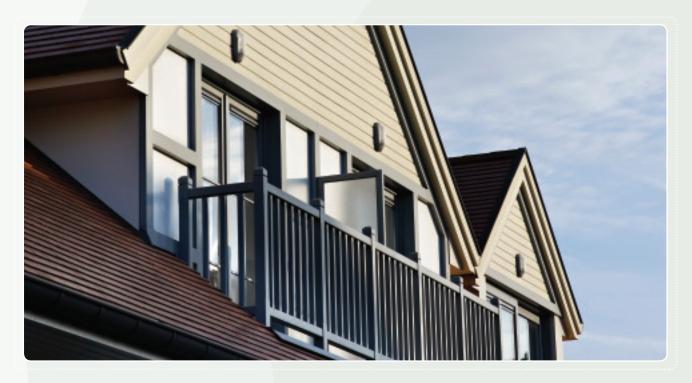

### Robust, attractive, versatile cladding to enhance and refresh any home

Deeplas PVC-U shiplap cladding is the perfect way to update and restore the appearance of any building. It is ideal for replacing deteriorating timber, refresh old brickwork and add kerb appeal to your home.

### Improve the thermal efficiency of your home

PVC-U shiplap cladding can help improve the insulation of your home – offering better thermal efficiency than brick, concrete or wood.