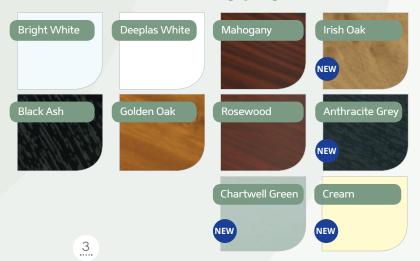

shape for life
- Manufactured from lead-free calcium organic PVC-U compound

100% Lead Free Calcium Organic

- ▶ Long-life, weather-resistant, low-maintenance wall covering
- Offers better thermal insulation than brick, concrete or timber

- Quick and easy-to-install
- ▶ Full range of finishing PVC-U trims
- Quality assured BBA, CSTB accredited and BSI Kitemarked product



### Easy installation with all the high-quality components you need

Shiplap cladding is designed for easy installation, with hidden pinning for a smooth, professional finish. It is available in 100mm and 150mm plank depths in 5m lengths. We also supply all the compatible edge trims, joining pieces and corner sections you need to complete a high-quality, professional installation.

### Colours to enhance every project



# TWINSON PREMIUM CLADDING



### Naturally beautiful, 100% recyclable cladding combining wood and PVC-U for a durable, low-maintenance solution

Twinson premium cladding can transform the appearance of any property, creating an eyecatching design feature as well as improving the thermal insulation of external walls.

### Enjoy all the aesthetics of wood with all the durability of PVC-U

When you choose Twinson cladding from Deeplas, you get the natural beauty and warmth of wood combined with the durability and low maintenance of PVC-U.

Twinson is a unique material made from a blend of wood and PVC, offering the special benefits of each.

## WHY CHOOSE TWINSON PREMIUM CLADDING?

- Attractive, natural wood appearance to enhance any property
- ▶ Durable, low-maintenance, waterresistant, s