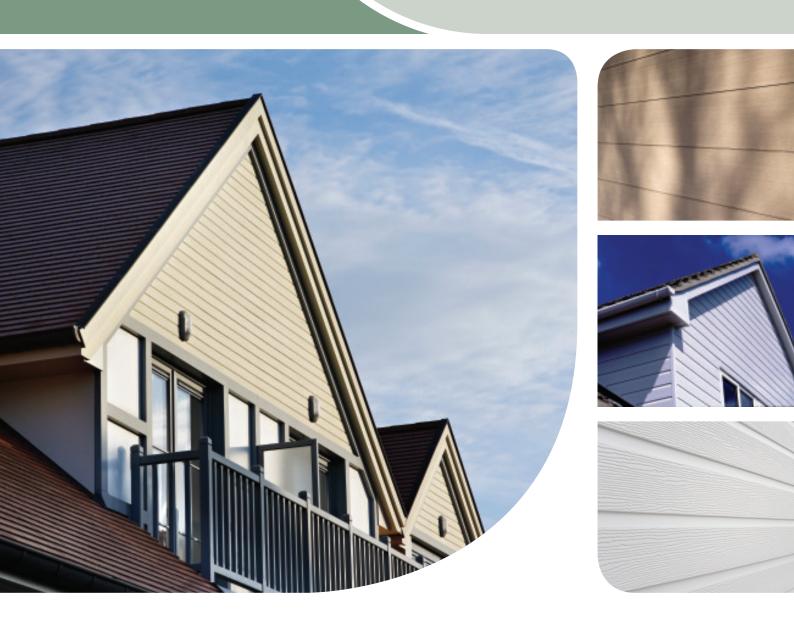

# PVC-U SHIPLAP CLADDING

### Robust, attractive, versatile cladding to enhance and refresh any home

Deeplas PVC-U shiplap cladding is the perfect way to update and restore the appearance of any building. It is ideal for replacing deteriorating timber, refresh old brickwork and add kerb appeal to your home.

## WHY CHOOSE PVC-U SHIPLAP CLADDING?

- Attractive shiplap style adds an interesting new feature to any home
- Robust, flat finish that retains its shape for life
- Manufactured from lead-free calcium organic PVC-U compound

### Easy installation with all the high-quality components you need

Shiplap cladding is designed for easy installation, with hidden pinning for a smooth, professional finish. It is available in 100mm and 150mm plank depths in 5m lengths. We also supply all the compatible edge trims, joining pieces and corner sections you need to complete a high-quality, professional installation.