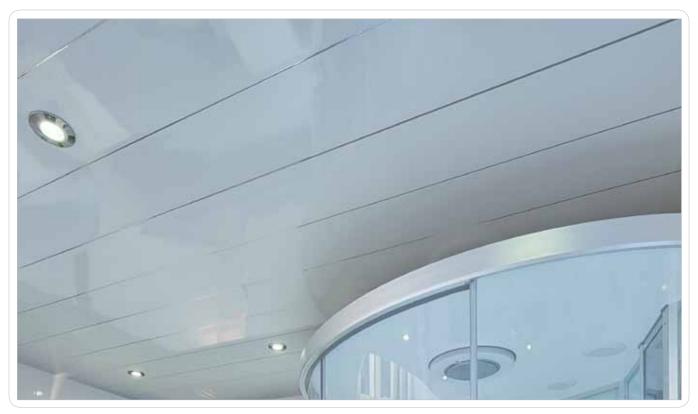

# Gloss white waterproof panels provide an attractive wipe-clean ceiling for any bathroom or wet room

If you need to create a clean, waterproof ceiling for any bathroom, shower enclosure or wet room, EasyCeil from Deeplas provides an ideal solution that will enhance the appearance of your room.

### Easy-to-install panels help to reduce condensation

As well as improving the appearance of your room, EasyCeil panels can help to reduce condensation and enhance the insulation of your room. The 200mm-wide panels are available in 2.7m or 4m lengths and are designed for rapid and simple installation.