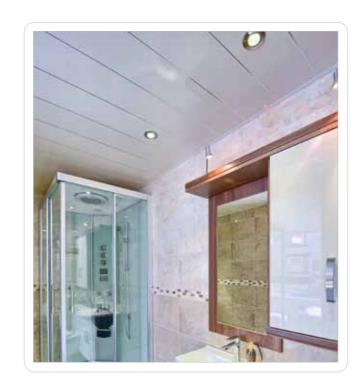

# Gloss white waterproof panels provide an attractive wipe-clean ceiling for any bathroom or wet room

If you need to create a clean, waterproof ceiling for any bathroom, shower enclosure or wet room, EasyCeil from Deeplas provides an ideal solution that will enhance the appearance of your room.

#### Premium-quality wipe-clean panels

The lightweight, white gloss panels are 100% waterproof and are embellished with chrome infills to create a premium-quality look. Panels are delivered with a protective film covering and once fitted can be kept in immaculate condition with a simple wipe clean.

### Easy-to-install panels help to reduce condensation

As well as improving the appearance of your room, EasyCeil panels can help to reduce condensation and enhance the insulation of your room. The 200mm-wide panels are available in 2.7m or 4m lengths and are designed for rapid and simple installation.