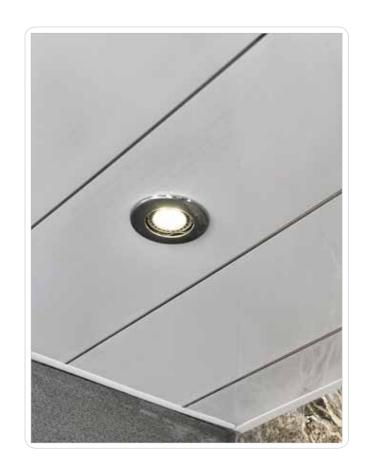

#### Premium-quality wipe-clean panels

The lightweight, white gloss panels are 100% waterproof and are embellished with chrome infills to create a premium-quality look. Panels are delivered with a protective film covering and once fitted can be kept in immaculate condition with a simple wipe clean.