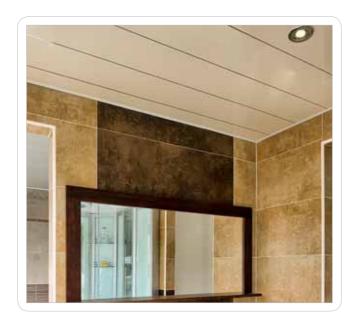

# Gloss white waterproof panels provide an attractive wipe-clean ceiling for any bathroom or wet room

If you need to create a clean, waterproof ceiling for any bathroom, shower enclosure or wet room, EasyCeil from Deeplas provides an ideal solution that will enhance the appearance of your room.

#### Premium-quality wipe-clean panels

The lightweight, white gloss panels are 100% waterproof and are embellished with chrome infills to create a premium-quality look. Panels are delivered with a protective film covering and once fitted can be kept in immaculate condition with a simple wipe clean.

### Easy-to-install panels help to reduce condensation

As well as improving the appearance of your room, EasyCeil panels can help to reduce condensation and enhance the insulation of your room. The 200mm-wide panels are available in 2.7m or 4m lengths and are designed for rapid and simple installation.