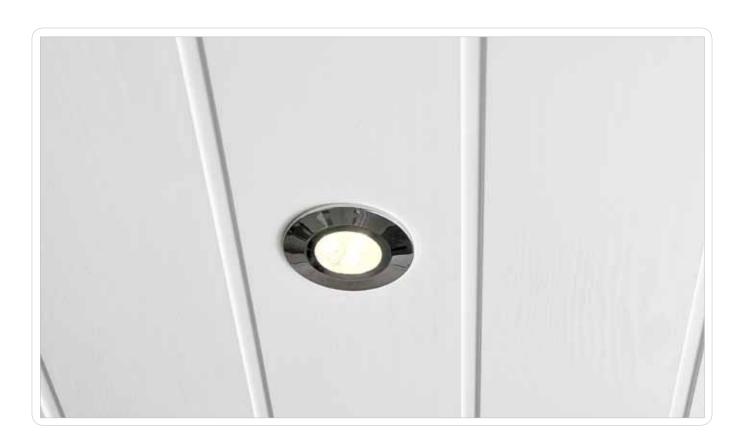

#### Premium-quality wipe-clean panels

The lightweight, white gloss panels are 100% waterproof and are embellished with chrome infills to create a premium-quality look. Panels are delivered with a protective film covering and once fitted can be kept in immaculate condition with a simple wipe clean.

### Why choose EasyCeil ceiling panels?

- Gloss white tongue-and-groove panels with chrome infills to enhance the appearance of any bathroom, shower enclosure or wet room
- Easy to maintain, with a wipe-clean finish
- Designed for rapid, simple installation
- Waterproof panels help to reduce condensation and improve insulation
- Class 1 fire rated
- Completely lead-free for minimal environmental impact