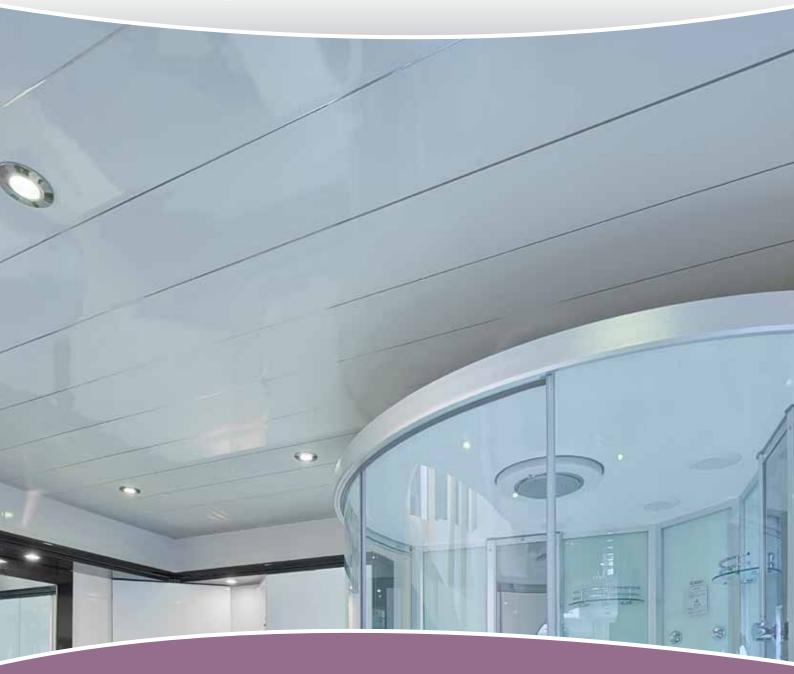

# Gloss white waterproof panels provide an attractive wipe-clean ceiling for any bathroom or wet room

If you need to create a clean, waterproof ceiling for any bathroom, shower enclosure or wet room, EasyCeil from Deeplas provides an ideal solution that will enhance the appearance of your room.

#### Premium-quality wipe-clean panels

The lightweight, white gloss panels are 100% waterproof and are embellished with chrome infills to create a premium-quality look. Panels are delivered with a protective film covering and once fitted can be kept in immaculate condition with a simple wipe clean.

### Easy-to-install panels help to reduce condensation

As well as improving the appearance of your room, EasyCeil panels can help to reduce condensation and enhance the insulation of your room. The 200mm-wide panels are available in 2.7m or 4m lengths and are designed for rapid and simple installation.