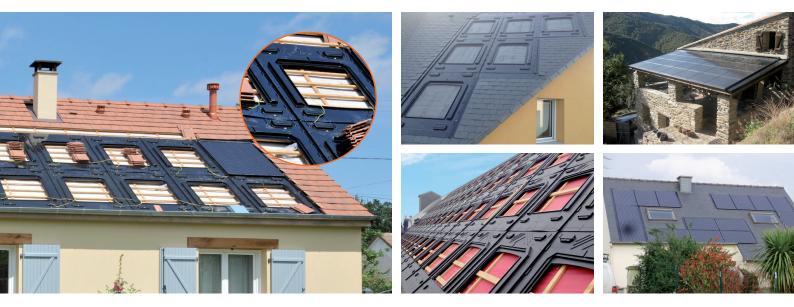

#### Developed by installers for installers, the GSE Integration Kit offers sizeable advantages :

- Easy to install
- Quick to mount : installation time is very valuable to professional installers and we kept that in mind when designing our kit (a 3kW System installed in 3 hours)
- Lightweight and easy to transport
- Completely Waterproof : ensures a complete watertightness of the PV System
- Flexible : achieve any desired configuration type (landscape, portrait, U-Shape, Pyramid etc), on any roof type
- Shock Resistant
- Climate Resistant (from -20C to 100C)
- Fits most existing PV modules
- 100% Recyclable
- Inexpensive : GSE integration kit is to date the most cost efficient In-Roof PV System on the market, making it ideal for roof retrofits and new construction.