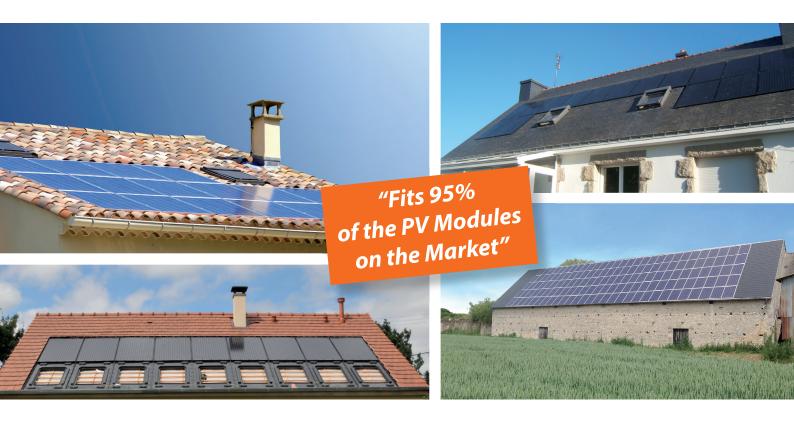

#### Developed by installers for installers, the GSE Integration Kit offers sizeable advantages :

- Easy to install
- Quick to mount : installation time is very valuable to professional installers and we kept that in mind when designing our kit (a 3kW System installed in 3 hours)
- Lightweight and easy to transport
- Completely Waterproof : ensures a complete watertightness of the PV System
- Flexible : achieve any desired configuration type (landscape, portrait, U-Shape, Pyramid etc), on any roof type
- Shock Resistant
- Climate Resistant (from -20C to 100C)
- Fits most existing PV modules
- 100% Recyclable
- Inexpensive : GSE integration kit is to date the most cost efficient In-Roof PV System on the market, making it ideal for roof retrofits and new construction.