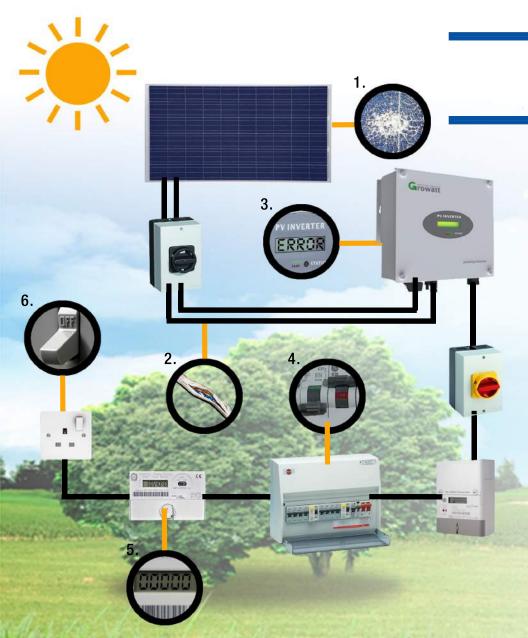

## COMMON ISSUES

# All these issues can go unnoticed unless monitored regularly.

- 1. Broken panel Restricts efficiency of other panels, limiting the amount of energy your system produces.
- 2. Broken cable System stops producing energy and is a fire hazard.
- 3. Inverter error No energy being produced meaning reduced energy savings and FIT.
- 4. Tripped fuse System stops generating electricity.
- 5. Meter fault Won't record the energy your system is producing resulting in losses in FIT.
- 6. Switched off Your system is not live or producing energy.

Make the most of your system, ensure it has been installed correctly.

01732 520 595

enquiries@ecolutionproducts.com