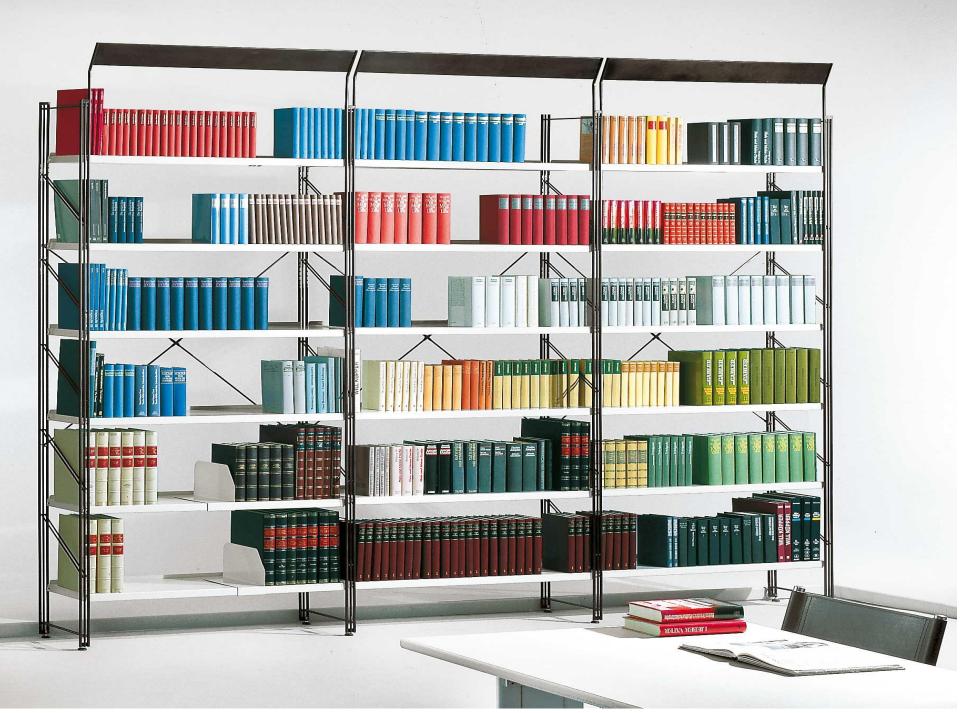

# **External Square**

For double sided racks (2 x depth + 60mm) 250mm deep steel shelves @ **£175.00** 300mm deep steel shelves @ **£183.00** 250mm deep steel shelves with edge @ **£175.00** 300mm deep steel shelves with edge @ **£183.00** 250mm deep Beech shelves with edge @ **£206.00** 300mm deep wooden shelves with edge @ **£217.000** 

Steel shelves without edge1000mm wide 250mm deep @ £15.00Steel shelves with edge1000mm wide 250mm deep @ £17.00Wooden shelves with edge1000mm wide 250mm deep @ £29.001000mm wide 300mm deep @ £29.00

 1000mm wide 250mm deep @ £14.00
 1000mm wide

 Steel shelves with edge
 1000mm wide 250mm deep @ £16.00
 1000mm wide

 Wooden shelves with edge
 1000mm wide 250mm deep @ £28.00
 1000mm wide

1000mm wide 300mm deep @ **£15.00** 

1000mm wide 300mm deep @ **£16.00** 