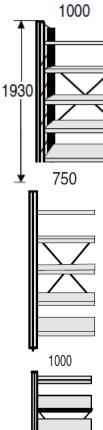

Contemporary library racks with three steel tubular uprights and diagonal stiffeners . Modern looks with a light appeal that is stronger than it looks. Shelves are powder coated steel or Beech. The outer bar is punched in a screen line distance of 20mm to take shelves and cabinets. Sliding door lockable cabinets are made of MFC in Beech or Light Grey