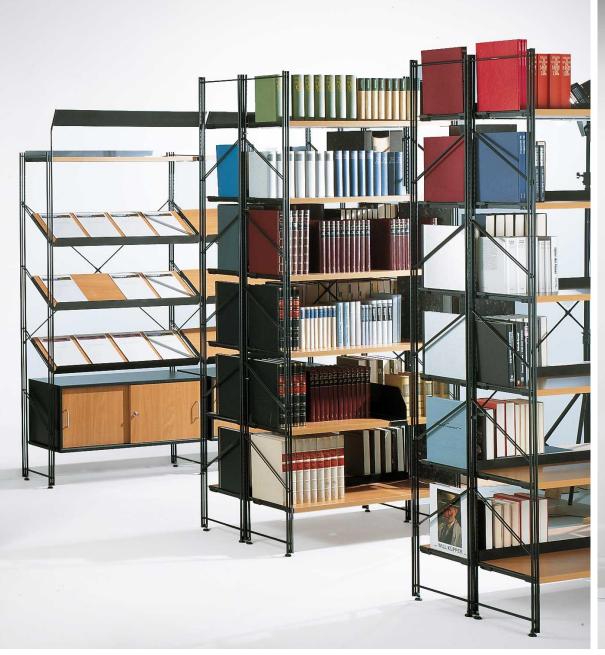

Contemporary library racks with three steel tubular uprights and diagonal stiffeners . Modern looks with a light appeal that is stronger than it looks. Shelves are powder coated steel or Beech. The outer bar is punched in a screen line distance of 20mm to take shelves and cabinets. Sliding door lockable cabinets are made of MFC in Beech or Light Grey

## One support 3 shelves one cabinet

300mm deep steel shelves @ **£290.00** 300mm deep steel shelves with edge @ **£303.00** 300mm deep wooden shelves with edge @ **£328.00** 

#### One support one shelf three sloped shelves One cabinet

300mm deep steel shelves @ **£309.00** 300mm deep steel shelves with edge @ **£310.00** 300mm deep wooden shelves with edge @ **£357.00** 