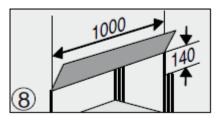

### **Sloping shelves**

1000mm wide 300mm deep @ **£17.00** 750mm wide 300mm deep **£16.00** Wooden with edge 1000mm wide 300mm deep @ **£29.00** 750mm wide 300mm deep **£28.00** 

Additional lateral support 250mm deep @ £2.40 300mm deep @ £2.50