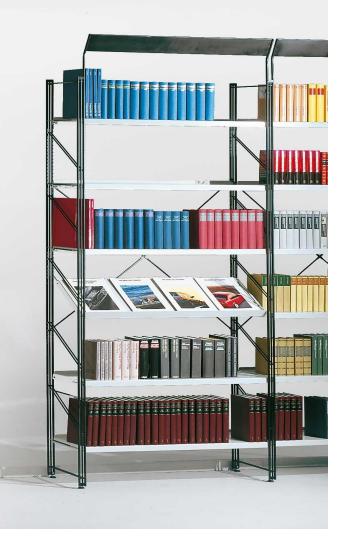

#### **One support and five shelves**

250mm deep steel shelves @ £132.00 300mm deep steel shelves @ £136.00 250mm deep steel shelves with edge @ £148.00 300mm deep steel shelves with edge @ £158.00 250mm deep wooden shelves with edge @ £207.00 300mm deep wooden shelves with edge @ £209.00

#### One support and five shelves

250mm deep steel shelves @ £129.00 300mm deep steel shelves @ £133.00 250mm deep steel shelves with edge @ £145.00 300mm deep steel shelves with edge @ £155.00 250mm deep wooden shelves with edge @ £204.00 300mm deep wooden shelves with edge @ £206.00

One support one shelf four sloped shelves

300mm deep steel shelves @ £155.00 300mm deep steel shelves with edge @ **£158.00** 300mm deep wooden shelves with edge @ £215.00

750

#### One support shelf, one shelf four sloped shelves

300mm deep steel shelves @ £153.00 300mm deep steel shelves with edge @ £155.00 300mm deep wooden shelves with edge @ £212.00