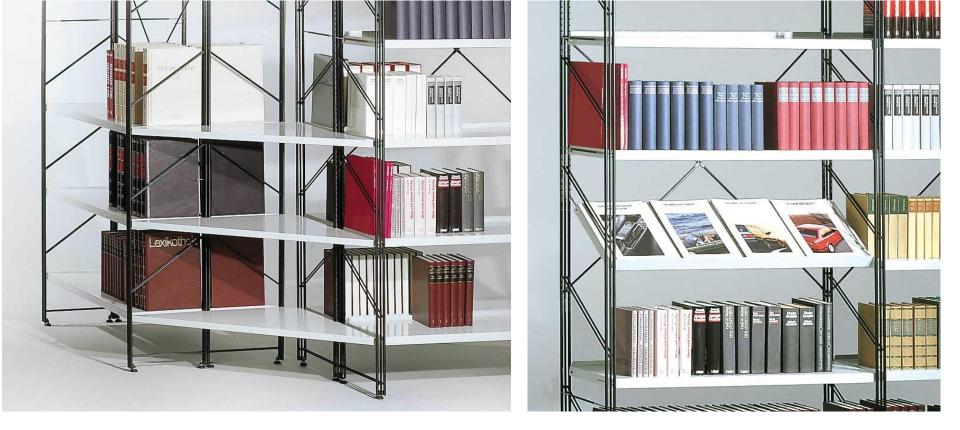

### **Sloping shelves**

1000mm wide 300mm deep @ **£17.00** 750mm wide 300mm deep **£16.00** Wooden with edge 1000mm wide 300mm deep @ **£29.00** 750mm wide 300mm deep **£28.00** 

Additional lateral support 250mm deep @ £2.40 300mm deep @ £2.50

#### Movable divider

250mm deep **£7.50** 300mm deep **£8.00** 

Inscribing support 1000mm wide **£24.00** 750mm wide **£23.00** 

All prices exclude VAT and include delivery to mainland UK