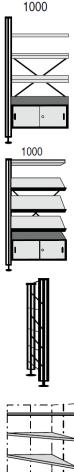

## One support 3 shelves one cabinet

300mm deep steel shelves @ **£290.00** 300mm deep steel shelves with edge @ **£303.00** 300mm deep wooden shelves with edge @ **£328.00** 

#### One support one shelf three sloped shelves One cabinet

300mm deep steel shelves @ **£309.00** 300mm deep steel shelves with edge @ **£310.00** 300mm deep wooden shelves with edge @ **£357.00** 

# **Final support**

Depth 250mm @ **£62.00** Depth 300mm @ **£64.00** 