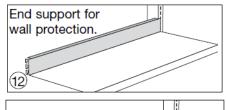

0mm depth 500mm @ £38.60

### **Bottom shelf with lower supports**

width 1000mm depth 350mm @ £30.25 width 1000mm depth 500mm @ £40.00 width 750mm depth 350mm @ £29.00 width 750mm depth 500mm @ £38.60













## **Sloping shelf**

1000mm wide 300mm deep @ £30.00 1000mm wide 400mm deep @ £36.00 750mm wide 300mm deep @ £28.70 750mm wide 400mm deep @ £31.00

## **Shelf with claps**

Flaps are 230mm wide with transparent plastic covers 1000mm wide 300mm deep **£69.00** 

## **Vertical Filing Frame**

Width 1000mm depth 400mm @ £104.00

## **Shelf with telescopic shelf**

Width 1000mm depth 300mm @ **£80.00** 

#### Movable dividers

Depth 250mm @ £5.00 Depth 300mm @ £6.00

Depth 400mm @ £7.00

Depth 500mm @ £9.00

## **Shelf clip divider**

Depth 250mm @ **£4.00** 

Depth 300mm @ £4.20













## **Wall protector**

Width 1000mm @ **£8.00** Width 750mm @ **£7.50** 

# **Bridging fill**

Width 1000mm @ **£8.00** Width 750mm @ **£7.50** 

## **Drawer with 60mm high front**

Width 1000mm depth 300mm @ £45.00

## **Drawer with 130mm high front**

Width 100mm depth 300mm @ £59.00

### **Drawer dividers**

Guides @ **£13.00** set of 2 950mm high dividers **@ £4.00** 130mm high dividers **@ £5.90** 

## **Sliding door cabinet**

With adjustable shelf and cylindrical lock

Width 1000mm depth 400mm @ £209.00



## **Top cover without illumination**

width 1000mm depth 500mm @ £40.00 width 750mm depth 500mm @ £38.00 Top Cover with illumination (15W fluorescent lamp and connection) width 1000mm depth 500mm @ £99.00 width 750mm depth 500mm @£97.00



Lateral Clip @ £3.50



Corr