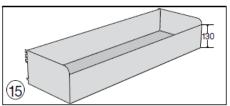

pth 500mm @ £38.60

### **Bottom shelf with lower supports**

width 1000mm depth 350mm @ £30.25 width 1000mm depth 500mm @ £40.00 width 750mm depth 350mm @ £29.00 width 750mm depth 500mm @ £38.60













## **Sloping shelf**

1000mm wide 300mm deep @ £30.00 1000mm wide 400mm deep @ £36.00 750mm wide 300mm deep @ £28.70 750mm wide 400mm deep @ £31.00

## **Shelf with claps**

Flaps are 230mm wide with transparent plastic covers 1000mm wide 300mm deep **£69.00** 

## **Vertical Filing Frame**

Width 1000mm depth 400mm @ £104.00

## **Shelf with telescopic shelf**

Width 1000mm depth 300mm @ **£80.00** 

#### Movable dividers

Depth 250mm @ £5.00 Depth 300mm @ £6.00

Depth 400mm @ £7.00

Depth 500mm @ £9.00

## **Shelf clip divider**

Depth 250mm @ **£4.00** 

Depth 300mm @ £4.20













## **Wall protector**

Width 1000mm @ **£8.00** Width 750mm @ **£7.50** 

# **Bridging fill**

Width 1000mm @ **£8.00** Width 750mm @ **£7.50** 

## **Drawer with 60mm high front**

Width 1000mm depth 300mm @ £45.00

## **Drawer with 130mm high front**

Width 100mm depth 300mm @ £59.00

### **Drawer dividers**

Guides @ **£13.00** set of 2 950mm high dividers **@ £4.00** 130mm high dividers **@ £5.90** 

## **Sliding door cabinet**

With adjustable shelf and cylindrical lock

Width 1000mm depth 400mm @ £209.00



## **Top cover without illumination**

width 1000mm depth 500mm @ £40.00 width 750mm depth 500mm @ £38.00 Top Cover with illumination (15W fluorescent lamp and connection) width 1000mm depth 500mm @ £99.00 width 750mm depth 500mm @£97.00



Lateral Clip @ £3.50



Corridor s