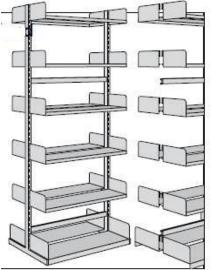

## **Single side empty rack**

1000mm wide

Starter 1750mm high @ £132.00 add on @ £83.00 Starter 2000mm high @ £134.00 add on @ £84.00 Starter 2250mm high @ £161.00 add on @ £96.00 Starter 2500mm high @ £193.00 add on @ £118.00 750mm wide

Starter 1750mm high @ £130.00 add on @ £81.00 Starter 2000mm high @ £132.00 add on @ £82.00 Starter 2250mm high @ £159.00 add on @ £94.00 Starter 2500mm high @ £190.00 add on @ £115.00