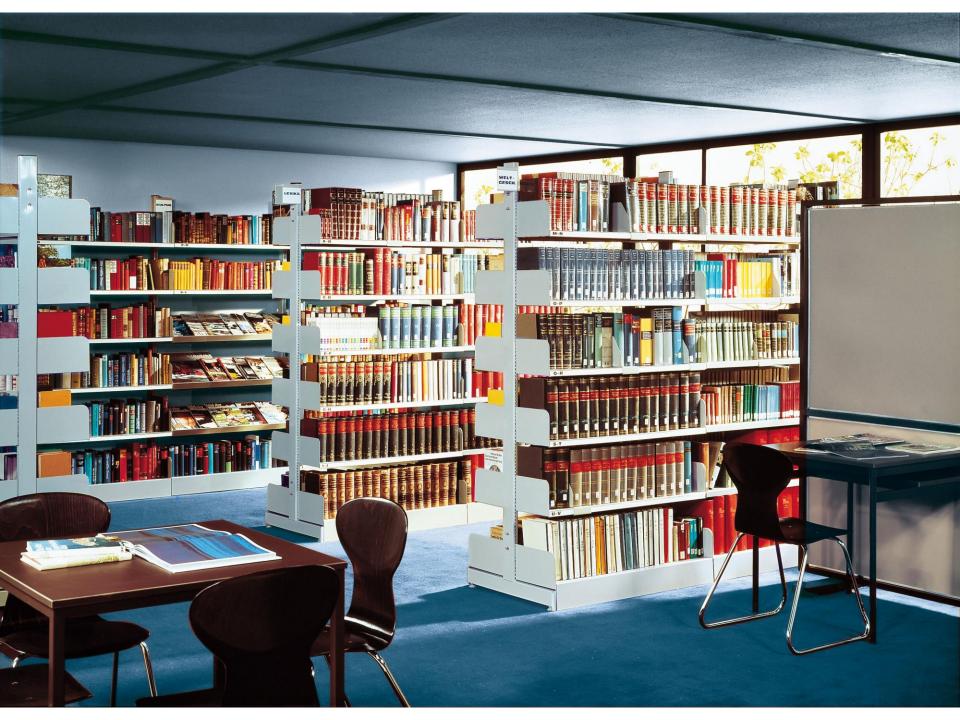

#### **DOUBLE SIDED BAYS**

2000mm high x 1000mm wide bays 10 shelves

Starter 250mm deep @ £376.00 Starter 300mm deep @ £384.00 Starter 400mm deep @ £463.00 Starter 500mm deep @ £524.00 add on 250mm deep @ £307.00 add on 300mm deep @ £319.00 add on 300mm deep @ £395.00 add on 500mm deep @ £456.00

2000mm high x 750mm wide bays 10 shelves Starter 250mm deep @ £371.00 add on 250 Starter 300mm deep @ £379.00 add on 300 Starter 500mm deep @ £372.00 add on 500 add

add on 250mm deep @ £303.00 add on 300mm deep @ £315.00 add on 300mm deep @ £390.00 add on 500mm deep @ £303.00

2250mm high x 1000mm wide bays 12 shelves

Starter 250mm deep @ £448.00 Starter 300mm deep @ £458.00 Starter 400mm deep @ £549.00 Starter 500mm deep @ £625.00 add on 250mm deep @ £366.00 add on 300mm deep @ £375.00 add on 300mm deep @ £466.00 add on 500mm deep @ £542.00

2250mm high x 750mm wide bays 12 shelves Starter 250mm deep @ **£440.00** add on 250 Starter 300mm deep @ **£450.00** add on 300 Starter 400mm deep @ **£541.00** add on 500 starter 500mm deep @ **£619.00** add on 500

add on 250mm deep @ £357.00 add on 300mm deep @ £369.00 add on 300mm deep @ £459.00 add on 500mm deep @ £533.00