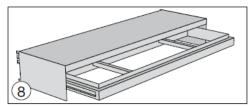

## **Drawer with 60mm high front**

Width 1000mm depth 300mm @ £45.00

## **Drawer with 130mm high front**

Width 100mm depth 300mm @ £59.00