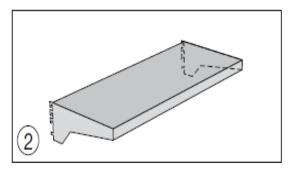

## **Shelves with lateral supports**

width 1000mm depth 250mm @ £19.00 width 1000mm depth 300mm @ £20.50 width 1000mm depth 400mm @ £27.40 width 1000mm depth 500mm @ £35.00 width 750mm depth 250mm @ £18.00 width 750mm depth 300mm @ £19.50 width 750mm depth 400mm @ £26.40 width 750mm depth 500mm @ £34.00

## **Shelves with lower supports**

width 1000mm depth 250mm @ £19.00 width 1000mm depth 300mm @ £20.50 width 1000mm depth 400mm @ £27.40 width 1000mm depth 500mm @ £35.00 width 750mm depth 250mm @ £18.00 width 750mm depth 300mm @ £19.50 width 750mm depth 400mm @ £26.40 width 750mm depth 500mm @ £34.00