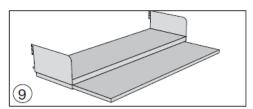

## **Wall protector**

Width 1000mm @ **£8.00** Width 750mm @ **£7.50** 

# **Bridging fill**

Width 1000mm @ **£8.00** Width 750mm @ **£7.50** 