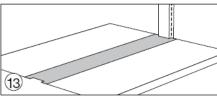

m depth 500mm @ £38.60

### **Bottom shelf with lower supports**

width 1000mm depth 350mm @ £30.25 width 1000mm depth 500mm @ £40.00 width 750mm depth 350mm @ £29.00 width 750mm depth 500mm @ £38.60













## **Sloping shelf**

1000mm wide 300mm deep @ £30.00 1000mm wide 400mm deep @ £36.00 750mm wide 300mm deep @ £28.70 750mm wide 400mm deep @ £31.00

## **Shelf with claps**

Flaps are 230mm wide with transparent plastic covers 1000mm wide 300mm deep **£69.00** 

## **Vertical Filing Frame**

Width 1000mm depth 400mm @ £104.00

## **Shelf with telescopic shelf**

Width 1000mm depth 300mm @ **£80.00** 

#### Movable dividers

Depth 250mm @ £5.00 Depth 300mm @ £6.00

Depth 400mm @ £7.00

Depth 500mm @ £9.00

## **Shelf clip divider**

Depth 250mm @ **£4.00** 

Depth 300mm @ £4.20













## **Wall protector**

Width 1000mm @ **£8.00** Width 750mm @ **£7.50** 

# **Bridging fill**

Width 1000mm @ **£8.00** Width 750mm @ **£7.50** 

## **Drawer with 60mm high front**

Width 1000mm depth 300mm @ £45.00

## **Drawer with 130mm high front**

Width 100mm depth 300mm @ £59.00

### **Drawer dividers**

Guides @ **£13.00** set of 2 950mm high dividers **@ £4.00** 130mm high dividers **@ £5.90** 

## **Sliding door cabinet**

With adjustable shelf and cylindrical lock

Width 1000mm depth 400mm @ £209.00



## **Top cover without illumination**

width 1000mm depth 500mm @ £40.00 width 750mm depth 500mm @ £38.00 Top Cover with illumination (15W fluorescent lamp and connection) width 1000mm depth 500mm @ £99.00 width 750mm depth 500mm @£97.00



Lateral Clip @ £3.50



Corrid