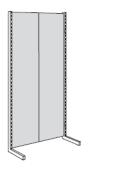

## **Double side empty rack**

1000mm wide

Starter 1750mm high @ £158.00 add on @ £92.00 Starter 2000mm high @ £162.00 add on @ £95.00 Starter 2250mm high @ £193.00 add on @ £110.00 Starter 2500mm high @ £230.00 add on @ £136.00 750mm wide

Starter 1750mm high @ £153.00 add on @ £87.00 Starter 2000mm high @ £157.00 add on @ £91.00 Starter 2250mm high @ £188.00 add on @ £105.00 Starter 2500mm high @ £225.00 add on @ £130.00