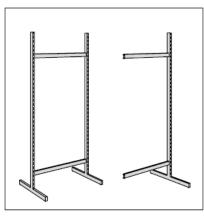

## **Single side empty rack**

1000mm wide

Starter 1750mm high @ £132.00 add on @ £83.00 Starter 2000mm high @ £134.00 add on @ £84.00 Starter 2250mm high @ £161.00 add on @ £96.00 Starter 2500mm high @ £193.00 add on @ £118.00 750mm wide

Starter 1750mm high @ £130.00 add on @ £81.00 Starter 2000mm high @ £132.00 add on @ £82.00 Starter 2250mm high @ £159.00 add on @ £94.00 Starter 2500mm high @ £190.00 add on @ £115.00