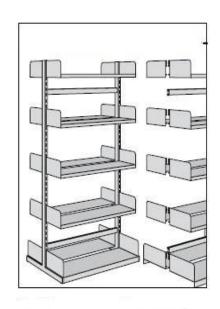

2250mm high x 1000mm wide bays 12 shelves

Starter 250mm deep @ £448.00 Starter 300mm deep @ £458.00 Starter 400mm deep @ £549.00 Starter 500mm deep @ £625.00 add on 250mm deep @ £366.00 add on 300mm deep @ £375.00 add on 300mm deep @ £466.00 add on 500mm deep @ £542.00

2250mm high x 750mm wide bays 12 shelves Starter 250mm deep @ **£440.00** add on 250 Starter 300mm deep @ **£450.00** add on 300 Starter 400mm deep @ **£541.00** add on 500 starter 500mm deep @ **£619.00** add on 500