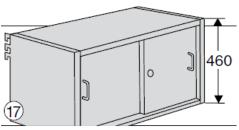

## **Sliding door cabinet**

With adjustable shelf and cylindrical lock

Width 1000mm depth 400mm @ £209.00