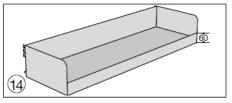

depth 500mm @ £38.60

### **Bottom shelf with lower supports**

width 1000mm depth 350mm @ £30.25 width 1000mm depth 500mm @ £40.00 width 750mm depth 350mm @ £29.00 width 750mm depth 500mm @ £38.60













## **Sloping shelf**

1000mm wide 300mm deep @ £30.00 1000mm wide 400mm deep @ £36.00 750mm wide 300mm deep @ £28.70 750mm wide 400mm deep @ £31.00

## **Shelf with claps**

Flaps are 230mm wide with transparent plastic covers 1000mm wide 300mm deep **£69.00** 

## **Vertical Filing Frame**

Width 1000mm depth 400mm @ £104.00

## **Shelf with telescopic shelf**

Width 1000mm depth 300mm @ **£80.00** 

#### Movable dividers

Depth 250mm @ £5.00 Depth 300mm @ £6.00

Depth 400mm @ £7.00

Depth 500mm @ £9.00

## **Shelf clip divider**

Depth 250mm @ **£4.00** 

Depth 300mm @ £4.20













## **Wall protector**

Width 1000mm @ **£8.00** Width 750mm @ **£7.50** 

# **Bridging fill**

Width 1000mm @ **£8.00** Width 750mm @ **£7.50** 

## **Drawer with 60mm high front**

Width 1000mm depth 300mm @ £45.00

## **Drawer with 130mm high front**

Width 100mm depth 300mm @ £59.00

### **Drawer dividers**

Guides @ **£13.00** set of 2 950mm high dividers **@ £4.00** 130mm high dividers **@ £5.90** 

## **Sliding door cabinet**

With adjustable shelf and cylindrical lock

Width 1000mm depth 400mm @ £209.00



## **Top cover without illumination**

width 1000mm depth 500mm @ £40.00 width 750mm depth 500mm @ £38.00 Top Cover with illumination (15W fluorescent lamp and connection) width 1000mm depth 500mm @ £99.00 width 750mm depth 500mm @£97.00



Lateral Clip @ £3.50



Corridor