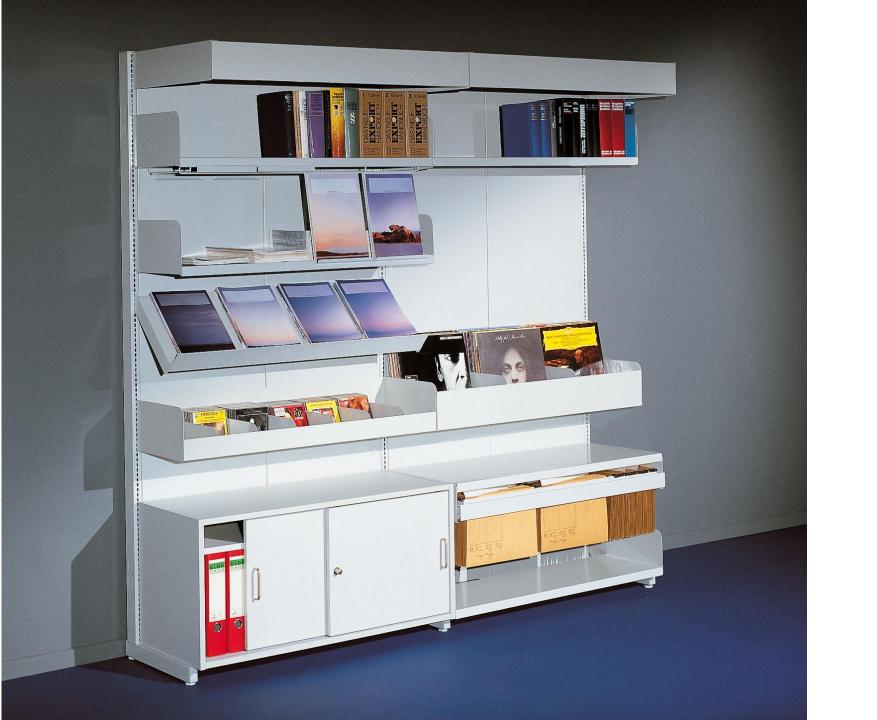

## **Sloping shelf**

1000mm wide 300mm deep @ £30.00 1000mm wide 400mm deep @ £36.00 750mm wide 300mm deep @ £28.70 750mm wide 400mm deep @ £31.00

## **Shelf with claps**

Flaps are 230mm wide with transparent plastic covers 1000mm wide 300mm deep **£69.00** 

## **Vertical Filing Frame**

Width 1000mm depth 400mm @ £104.00

## **Shelf with telescopic shelf**

Width 1000mm depth 300mm @ **£80.00** 

## **Sliding door cabinet**

With adjustable shelf and cylindrical lock

Width 1000mm depth 400mm @ £209.00

## **Top cover without illumination**

width 1000mm depth 500mm @ £40.00 width 750mm depth 500mm @ £38.00 Top Cover with illumination (15W fluorescent lamp and connection) width 1000mm depth 500mm @ £99.00 width 750mm depth 500mm @£97.00