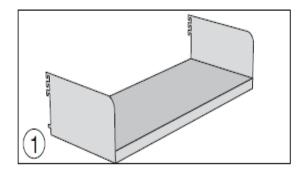

## **Bottom shelf with lateral supports**

width 1000mm depth 350mm @ £30.25 width 1000mm depth 500mm @ £40.00 width 750mm depth 350mm @ £29.00 width 750mm depth 500mm @ £38.60

### **Bottom shelf with lower supports**

width 1000mm depth 350mm @ £30.25 width 1000mm depth 500mm @ £40.00 width 750mm depth 350mm @ £29.00 width 750mm depth 500mm @ £38.60