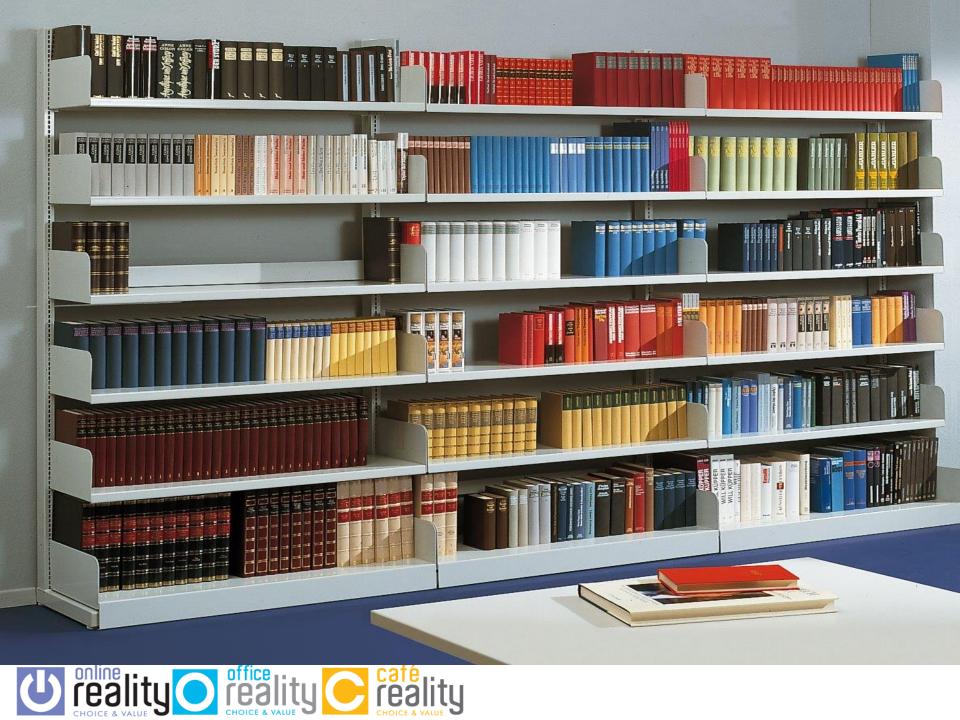

Universal screwless shelving without any front uprights to allow easy access to books. Takes minutes to assemble. The steels can be adjusted in 16mm increments. Each bay can have shelves of different depths or construction. Premium steel in a powder coated Light Grey finish. Shelves have a weight loading of 80 - 100 kgs depending on depth

2000mm high x 1000mm wide bays 5 shelves

Starter 250mm deep @ £239.00 add on 250mm deep @ £187.00 Starter 300mm deep @ £242.00 add on 300mm deep @ £193.00 Starter 400mm deep @ £282.00 add on 300mm deep @ £231.00 Starter 500mm deep @ £314.00 add on 500mm deep @ £261.00

2000mm high x 750mm wide bays 5 shelves

Starter 250mm deep @ £234.00 add on 250mm deep @ £184.00 Starter 300mm deep @ £239.00 add on 300mm deep @ £190.00 Starter 400mm deep @ £279.00 add on 300mm deep @ £228.00 Starter 500mm deep @ £312.00 add on 500mm deep @ £259.00

Starter 250mm deep @ £291.00 add on 250mm deep @ £223.00 Starter 300mm deep @ £296.00 add on 300mm deep @ £228.00 Starter 400mm deep @ £342.00 add on 300mm deep @ £273.00 Starter 500mm deep @ £380.00 add on 500mm deep @ £311.00

2250mm high x 750mm wide bays 6 shelves

Starter 250mm deep @ £286.00 add on 250mm deep @ £219.00 Starter 300mm deep @ £292.00 add on 300mm deep @ £225.00 Starter 400mm deep @ £339.00 add on 300mm deep @ £269.00 Starter 500mm deep @ £376.00 add on 500mm deep @ £308.00